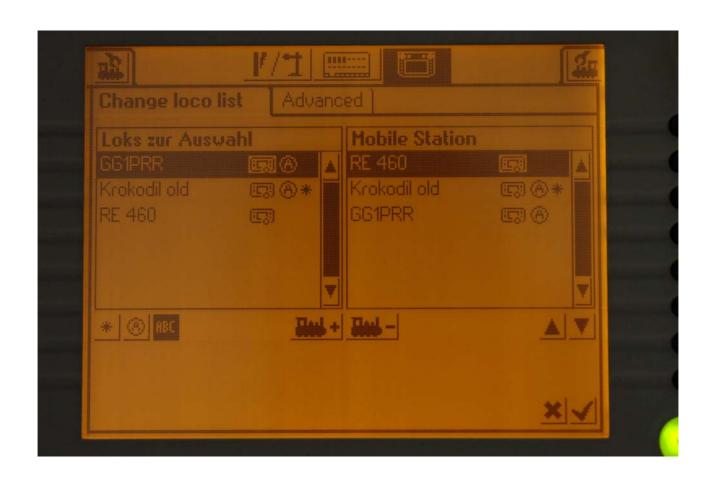

& play)
- ➤ 18 integrated keyboards
- integrated booster
- > ethernet interface





#### **Sockets Central Station**







# Märklin Systems - Systemarchitecture







# Screen after booting































#### New locomotive - select from database







#### New locomotive - select from database







#### Screen with 2 locomotives



































































#### Select functions







#### Select functions







#### New consist







#### New consist







# New consist - give consist name























































#### General settings of the central station







# General settings of the central station







# General settings - Mobile Station







# General settings - Mobile Station







## General settings - Mobile Station







### General settings - Networksetups for updates







#### General settings of the central station













#### Trennen von Stromkreisen



Mittelleiterisolierung beim C-Gleis





## Verdrahtung Signalfunktion an k84







Digital

| NO. |   | _ |   |   |   |   |   |
|-----|---|---|---|---|---|---|---|
| 1   | 2 | 3 | 4 | 5 | 6 | 7 | 8 |

| ON<br>1 | Ū | ì | Ū | r | Ū | ľ | Ū | ı |
|---------|---|---|---|---|---|---|---|---|
| ш       | 2 | 3 | 4 | 5 | 6 | 7 | 8 |   |

Digital



| 01                                                                                                                                                       | _                                         | 2