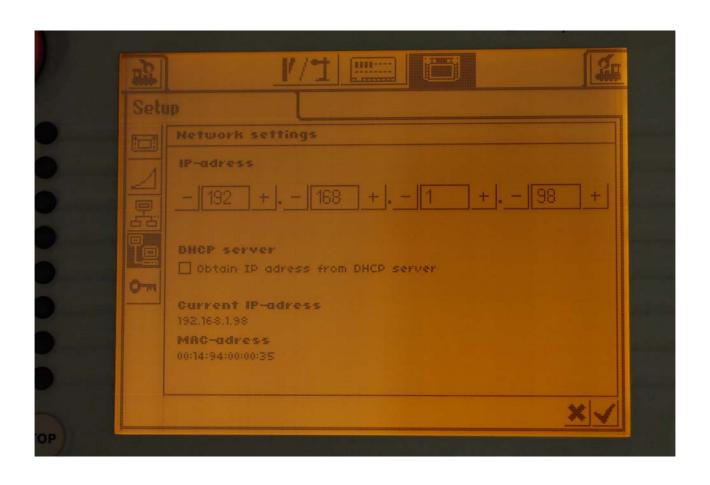

Central Station**







# Märklin Systems - Systemarchitecture







# Screen after booting































#### New locomotive - select from database







#### New locomotive - select from database







#### Screen with 2 locomotives



































































#### Select functions







#### Select functions







#### New consist







#### New consist







# New consist - give consist name























































#### General settings of the central station







# General settings of the central station







# General settings - Mobile Station







# General settings - Mobile Station







## General settings - Mobile Station







### General settings - Networksetups for updates







#### General settings of the central station













#### Trennen von Stromkreisen



Mittelleiterisolierung beim C-Gleis





## Verdrahtung Signalfunktion an k84







Digital

| NO. |   | _ |   |   |   |   |   |
|-----|---|---|---|---|---|---|---|
| 1   | 2 | 3 | 4 | 5 | 6 | 7 | 8 |

| ON<br>1 | Ū | ì | Ū | r | Ū | ľ | Ū | ı |
|---------|---|---|---|---|---|---|---|---|
| ш       | 2 | 3 | 4 | 5 | 6 | 7 | 8 |   |

Digital



| 01                                                                                                                                                       | _                                         | 2                                                           | 3               | -                                         | 5           | -