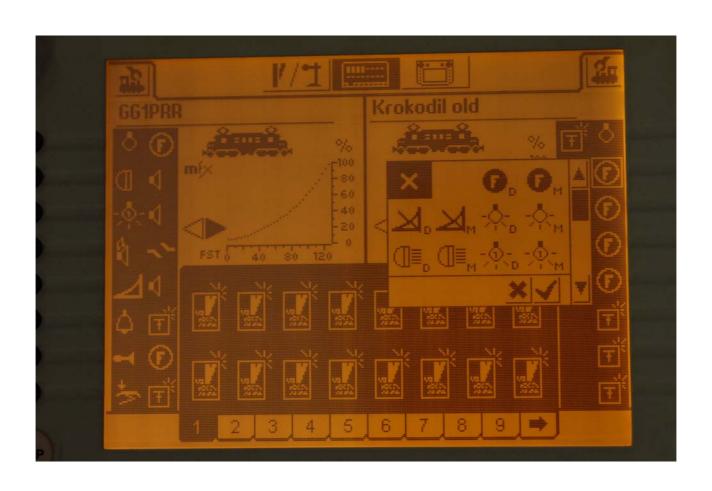

controller with a large touch screen and operating possibilities virtually unlimited
- Intelligent screen, which responds to different operating situations
- > 2 locomotive controllers
- > Innovative operating with concise names for locomotives
- > Integrated Märklin digital locomotive database
- > up to 16 controllable functions
- simple wiring (plug & play)
- ➤ 18 integrated keyboards
- integrated booster
- > ethernet interface





#### **Sockets Central Station**







# Märklin Systems - Systemarchitecture







# Screen after booting































#### New locomotive - select from database







#### New locomotive - select from database







#### Screen with 2 locomotives



































































#### Select functions







#### Select functions







#### New consist







#### New consist







# New consist - give consist name























































#### General settings of the central station







# General settings of the central station







# General settings - Mobile Station







# General settings - Mobile Station







## General settings - Mobile Station







### General settings - Networksetups for updates







#### General settings of the central station













#### Trennen von Stromkreisen



Mittelleiterisolierung beim C-Gleis





## Verdrahtung Signalfunktion an k84







Digital

| NO. |   | _ |   |   |   |   |   |
|-----|---|---|---|---|---|---|---|
| 1   | 2 | 3 | 4 | 5 | 6 | 7 | 8 |

| ON<br>1 | Ū | ì | Ū | r | Ū | ľ | Ū | ı |
|--