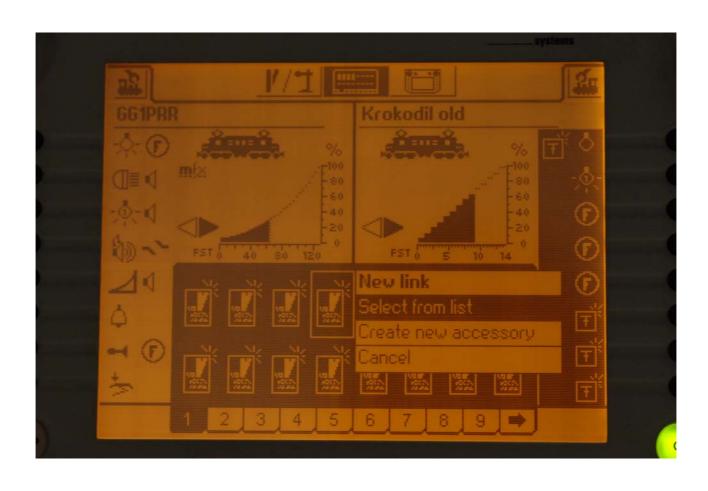

s
- > 2 locomotive controllers
- > Innovative operating with concise names for locomotives
- > Integrated Märklin digital locomotive database
- > up to 16 controllable functions
- simple wiring (plug & play)
- ➤ 18 integrated keyboards
- integrated booster
- > ethernet interface





#### **Sockets Central Station**







# Märklin Systems - Systemarchitecture







# Screen after booting































#### New locomotive - select from database







#### New locomotive - select from database







#### Screen with 2 locomotives



































































#### Select functions







#### Select functions







#### New consist







#### New consist







# New consist - give consist name























































#### General settings of the central station







# General settings of the central station







# General settings - Mobile Station







# General settings - Mobile Station







## General settings - Mobile Station







### General settings - Networksetups for updates







#### General settings of the central station













#### Trennen von Stromkreisen



Mittelleiterisolierung beim C-Gleis





## Verdrahtung Signalfunktion an k84







Digital

| NO. |   | _ |   |   |   |   |   |
|-----|---|---|---|---|---|---|---|
| 1   | 2 | 3 | 4 | 5 | 6 | 7 | 8 |

| ON<br>1 | Ū | ì | Ū | r | Ū | ľ | Ū | ı |
|---------|---|---|---|---|---|---|---|---|
| ш       | 2 | 3 | 4 | 5 | 6 | 7 | 8 |   |

Digital



| 01