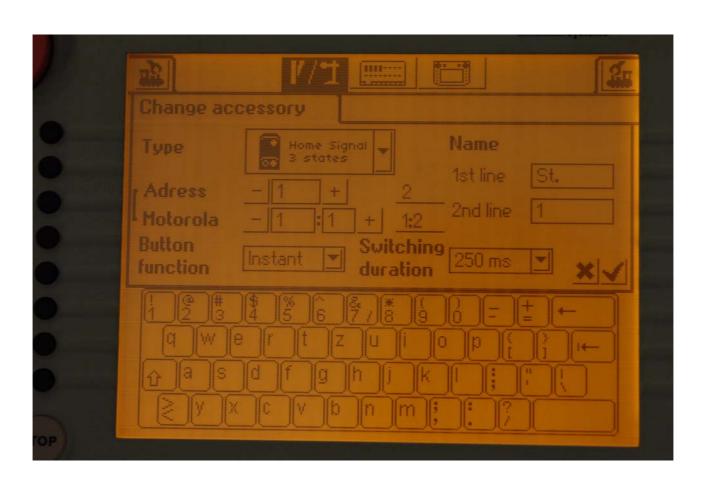

ng situations
- > 2 locomotive controllers
- > Innovative operating with concise names for locomotives
- > Integrated Märklin digital locomotive database
- > up to 16 controllable functions
- simple wiring (plug & play)
- ➤ 18 integrated keyboards
- integrated booster
- > ethernet interface





#### **Sockets Central Station**







# Märklin Systems - Systemarchitecture







# Screen after booting































#### New locomotive - select from database







#### New locomotive - select from database







#### Screen with 2 locomotives



































































#### Select functions







#### Select functions







#### New consist







#### New consist







# New consist - give consist name























































#### General settings of the central station







# General settings of the central station







# General settings - Mobile Station







# General settings - Mobile Station







## General settings - Mobile Station







### General settings - Networksetups for updates







#### General settings of the central station













#### Trennen von Stromkreisen



Mittelleiterisolierung beim C-Gleis





## Verdrahtung Signalfunktion an k84







Digital

| NO. |   | _ |   |   |   |   |   |
|-----|---|---|---|---|---|---|---|
| 1   | 2 | 3 | 4 | 5 | 6 | 7 | 8 |

| ON<br>1 | Ū | ì | Ū | r | Ū | ľ | Ū | ı |
|---------|---|---|---|---|---|---|---|---|
| ш       | 2 | 3 | 4 | 5 | 6 | 7 | 8 |   |

Digital



| 01