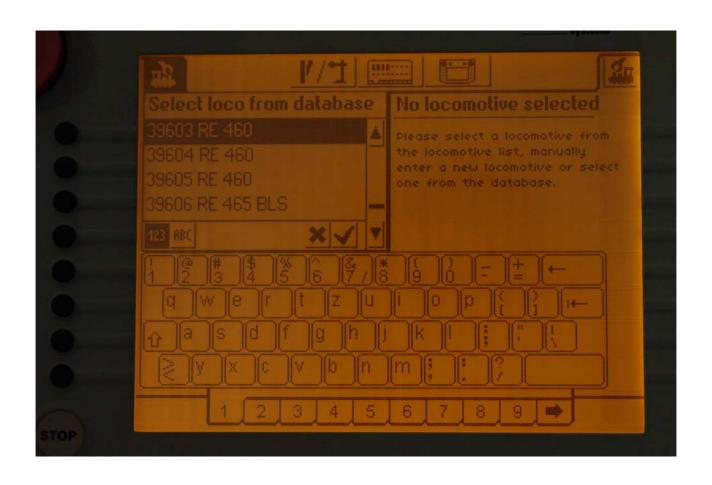

# Introduction Central Station







# Mobile Station - for small layouts only







## **60212 Central Station**

- Profession quality controller with a large touch screen and operating possibilities virtually unlimited
- Intelligent screen, which responds to different operating situations
- > 2 locomotive controllers
- > Innovative operating with concise names for locomotives
- > Integrated Märklin digital locomotive database
- > up to 16 controllable functions
- simple wiring (plug & play)
- ➤ 18 integrated keyboards
- integrated booster
- > ethernet interface





#### **Sockets Central Station**







# Märklin Systems - Systemarchitecture







# Screen after booting































#### New locomotive - select from database







#### New locomotive - select from database







#### Screen with 2 locomotives



































































#### Select functions







#### Select functions







#### New consist







#### New consist







# New consist - give consist name























































#### General settings of the central station







# General settings of the central station







# General settings - Mobile Station







# General settings - Mobile Station







## General settings - Mobile Station







### General settings - Networksetups for updates







#### General settings of the central station













#### Trennen von Stromkreisen



Mittelleiterisolierung beim C-Gleis





## Verdrahtung Signalfunktion an