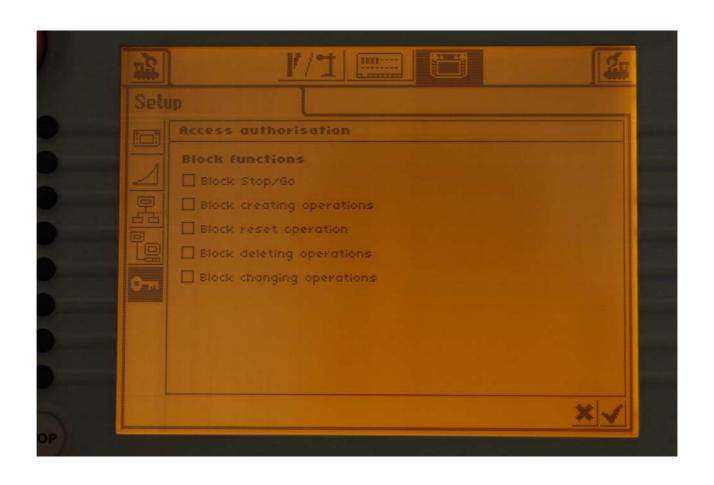

architecture







# Screen after booting































#### New locomotive - select from database







#### New locomotive - select from database







#### Screen with 2 locomotives



































































#### Select functions







#### Select functions







#### New consist







#### New consist







# New consist - give consist name























































#### General settings of the central station







# General settings of the central station







# General settings - Mobile Station







# General settings - Mobile Station







## General settings - Mobile Station







### General settings - Networksetups for updates







#### General settings of the central station













#### Trennen von Stromkreisen



Mittelleiterisolierung beim C-Gleis





## Verdrahtung Signalfunktion an k84







Digital

| NO. |   | _ |   |   |   |   |   |
|-----|---|---|---|---|---|---|---|
| 1   | 2 | 3 | 4 | 5 | 6 | 7 | 8 |

| ON<br>1 | Ū | ì | Ū | r | Ū | ľ | Ū | ı |
|---------|---|---|---|---|---|---|---|---|
| ш       | 2 | 3 | 4 | 5 | 6 | 7 | 8 |   |

Digital



| 01                                                                                                                                                       | _                                         | 2                                                           | 3               | -                                         | 5           | -                                    | 7