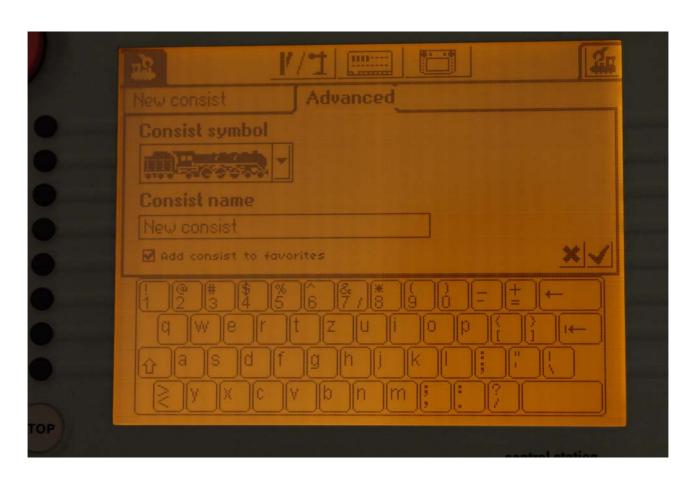

nds to different operating situations
- > 2 locomotive controllers
- > Innovative operating with concise names for locomotives
- > Integrated Märklin digital locomotive database
- > up to 16 controllable functions
- simple wiring (plug & play)
- ➤ 18 integrated keyboards
- integrated booster
- > ethernet interface





#### **Sockets Central Station**







# Märklin Systems - Systemarchitecture







# Screen after booting































#### New locomotive - select from database







#### New locomotive - select from database







#### Screen with 2 locomotives



































































#### Select functions







#### Select functions







#### New consist







#### New consist







# New consist - give consist name























































#### General settings of the central station







# General settings of the central station







# General settings - Mobile Station







# General settings - Mobile Station







## General settings - Mobile Station







### General settings - Networksetups for updates







#### General settings of the central station













#### Trennen von Stromkreisen



Mittelleiterisolierung beim C-Gleis





## Verdrahtung Signalfunktion an k84







Digital

| NO. |   | _ |   |   |   |   |   |
|-----|---|---|---|---|---|---|---|
| 1   | 2 | 3 | 4 | 5 | 6 | 7 | 8 |

| ON<br>1 | Ū | ì | Ū | r | Ū | ľ | Ū | ı |
|---------|---|---|---|---|---|---|---|---|
| ш       | 2 | 3 | 4 | 5 | 6 | 7 | 8 |   |

Digital



| 01