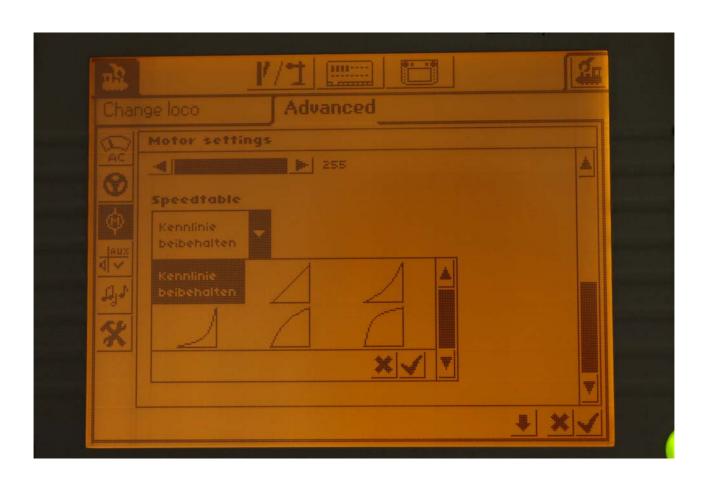

#### General settings of the central station

# General settings of the central station