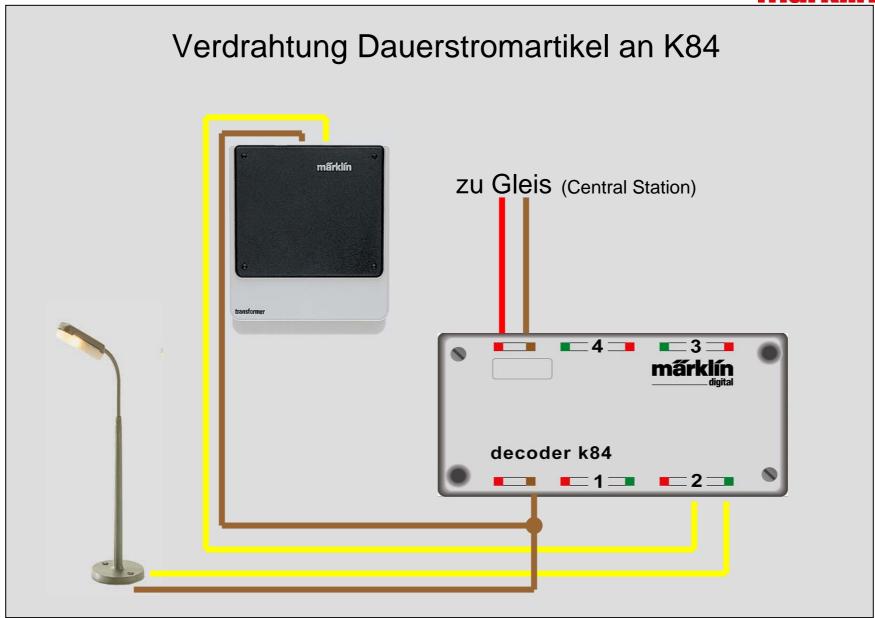

ecture







# Screen after booting































#### New locomotive - select from database







#### New locomotive - select from database







#### Screen with 2 locomotives



































































#### Select functions







#### Select functions







#### New consist







#### New consist







# New consist - give consist name























































#### General settings of the central station







# General settings of the central station







# General settings - Mobile Station







# General settings - Mobile Station







## General settings - Mobile Station







### General settings - Networksetups for updates







#### General settings of the central station













#### Trennen von Stromkreisen



Mittelleiterisolierung beim C-Gleis





## Verdrahtung Signalfunktion an k84







Digital

| NO. |   | _ |   |   |   |   |   |
|-----|---|---|---|---|---|---|---|
| 1   | 2 | 3 | 4 | 5 | 6 | 7 | 8 |

| ON<br>1 | Ū | ì | Ū | r | Ū | ľ | Ū | ı |
|---------|---|---|---|---|---|---|---|---|
| ш       | 2 | 3 | 4 | 5 | 6 | 7 | 8 |   |

Digital



| 01                                                                                                                                                       | _                                         | 2                                                           | 3               | -                                         | 5           | -                                    | 7