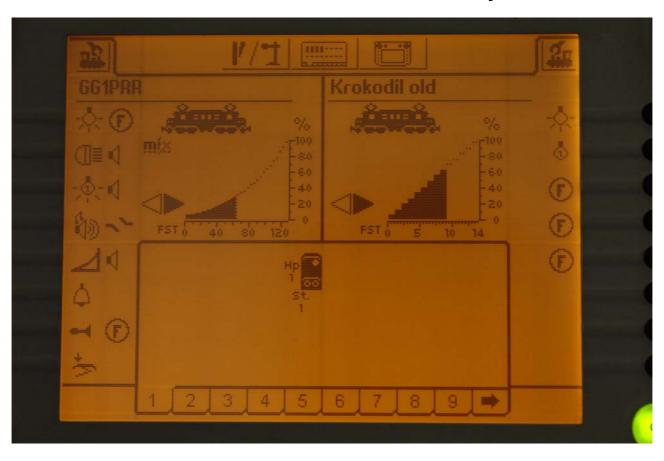

motive controllers
- > Innovative operating with concise names for locomotives
- > Integrated Märklin digital locomotive database
- > up to 16 controllable functions
- simple wiring (plug & play)
- ➤ 18 integrated keyboards
- integrated booster
- > ethernet interface





#### **Sockets Central Station**







# Märklin Systems - Systemarchitecture







# Screen after booting































#### New locomotive - select from database







#### New locomotive - select from database







#### Screen with 2 locomotives



































































#### Select functions







#### Select functions







#### New consist







#### New consist







# New consist - give consist name























































#### General settings of the central station







# General settings of the central station







# General settings - Mobile Station







# General settings - Mobile Station







## General settings - Mobile Station







### General settings - Networksetups for updates







#### General settings of the central station













#### Trennen von Stromkreisen



Mittelleiterisolierung beim C-Gleis





## Verdrahtung Signalfunktion an k84







Digital

| NO. |   | _ |   |   |   |   |   |
|-----|---|---|---|---|---|---|---|
| 1   | 2 | 3 | 4 | 5 | 6 | 7 | 8 |

| ON<br>1 | Ū | ì | Ū | r | Ū | ľ | Ū | ı |
|---------|---|---|---|---|---|---|---|---|
| ш       | 2 | 3 | 4 | 5 | 6 | 7 | 8 |   |

Digital



| 01