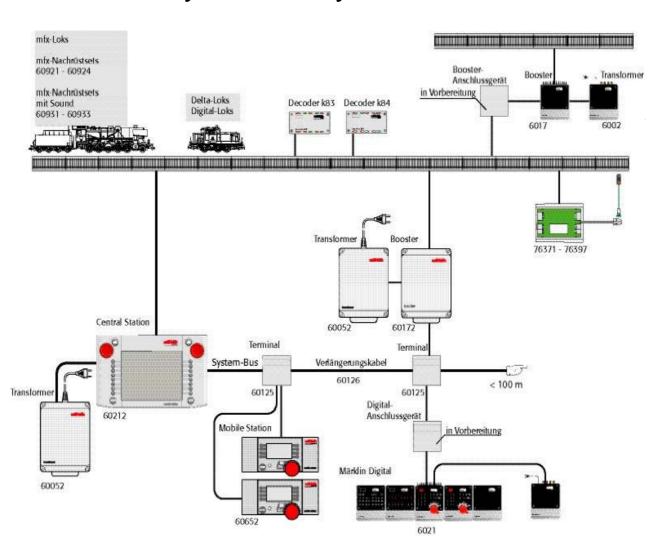

# Introduction Central Station







# Mobile Station - for small layouts only







## **60212 Central Station**

- Profession quality controller with a large touch screen and operating possibilities virtually unlimited
- Intelligent screen, which responds to different operating situations
- > 2 locomotive controllers
- > Innovative operating with concise names for locomotives
- > Integrated Märklin digital locomotive database
- > up to 16 controllable functions
- simple wiring (plug & play)
- ➤ 18 integrated keyboards
- integrated booster
- > ethernet interface





#### **Sockets Central Station**







# Märklin Systems - Systemarchitecture







# Screen after booting































#### New locomotive - select from database







#### New locomotive - select from database







#### Screen with 2 locomotives



































































#### Select functions







#### Select functions







#### New consist







#### New consist







# New consist - give consist name























































#### General settings of the central station







# General settings of the central station







# General settings - Mobile Station







# General settings - Mobile Station







## General settings - Mobile Station







### General settings - Networksetups for updates







#### General settings of the central station













##