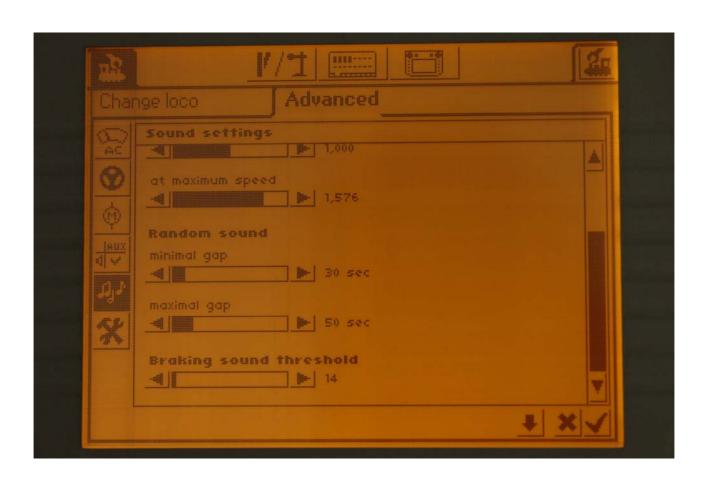

#### General settings of the central station

# General settings of the central station