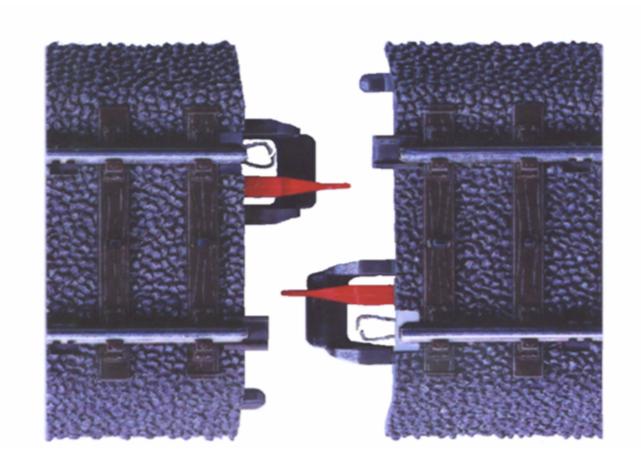

#### New locomotive - select from database







#### New locomotive - select from database







#### Screen with 2 locomotives



































































#### Select functions







#### Select functions







#### New consist







#### New consist







# New consist - give consist name























































#### General settings of the central station







# General settings of the central station







# General settings - Mobile Station







# General settings - Mobile Station







## General settings - Mobile Station







### General settings - Networksetups for updates







#### General settings of the central station













#### Trennen von Stromkreisen



Mittelleiterisolierung beim C-Gleis





## Verdrahtung Signalfunktion an k84







Digital

| NO. |   | _ |   |   |   |   |   |
|-----|---|---|---|---|---|---|---|
| 1   | 2 | 3 | 4 | 5 | 6 | 7 | 8 |

| ON<br>1 | Ū | ì | Ū | r | Ū | ľ | Ū | ı |
|---------|---|---|---|---|---|---|---|---|
| ш       | 2 | 3 | 4 | 5 | 6 | 7 | 8 |   |

Digital



| 01                                                                                                                                                       | _                                         | 2                                                           | 3               | -                                         | 5           | -                                    | 7