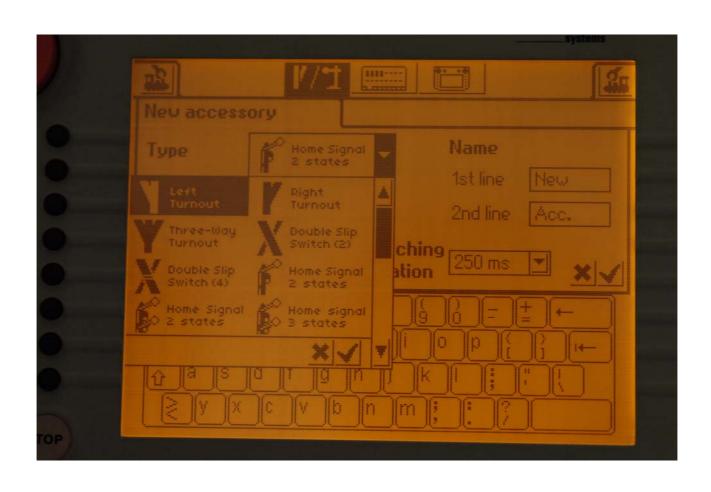

perating situations
- > 2 locomotive controllers
- > Innovative operating with concise names for locomotives
- > Integrated Märklin digital locomotive database
- > up to 16 controllable functions
- simple wiring (plug & play)
- ➤ 18 integrated keyboards
- integrated booster
- > ethernet interface





#### **Sockets Central Station**







# Märklin Systems - Systemarchitecture







# Screen after booting































#### New locomotive - select from database







#### New locomotive - select from database







#### Screen with 2 locomotives



































































#### Select functions







#### Select functions







#### New consist







#### New consist







# New consist - give consist name























































#### General settings of the central station







# General settings of the central station







# General settings - Mobile Station







# General settings - Mobile Station







## General settings - Mobile Station







### General settings - Networksetups for updates







#### General settings of the central station













#### Trennen von Stromkreisen



Mittelleiterisolierung beim C-Gleis





## Verdrahtung Signalfunktion an k84







Digital

| NO. |   | _ |   |   |   |   |   |
|-----|---|---|---|---|---|---|---|
| 1   | 2 | 3 | 4 | 5 | 6 | 7 | 8 |

| ON<br>1 | Ū | ì | Ū | r | Ū | ľ | Ū | ı |
|---------|---|---|---|---|---|---|---|---|
| ш       | 2 | 3 | 4 | 5 | 6 | 7 | 8 |   |

Digital



| 01