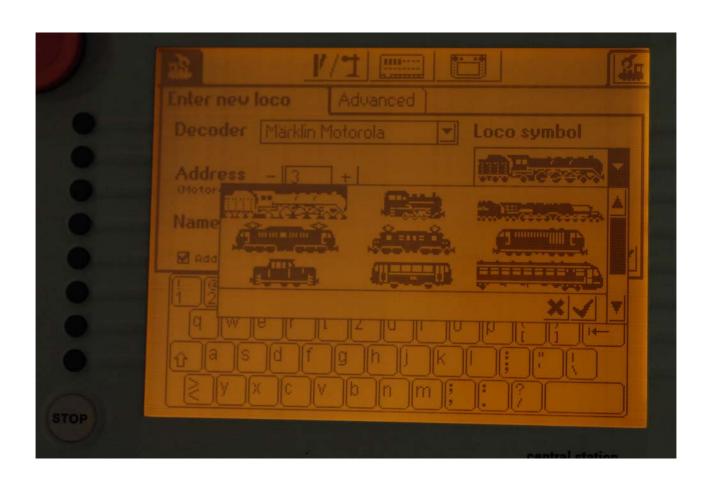

# Introduction Central Station







# Mobile Station - for small layouts only







## **60212 Central Station**

- Profession quality controller with a large touch screen and operating possibilities virtually unlimited
- Intelligent screen, which responds to different operating situations
- > 2 locomotive controllers
- > Innovative operating with concise names for locomotives
- > Integrated Märklin digital locomotive database
- > up to 16 controllable functions
- simple wiring (plug & play)
- ➤ 18 integrated keyboards
- integrated booster
- > ethernet interface





#### **Sockets Central Station**







# Märklin Systems - Systemarchitecture







# Screen after booting































#### New locomotive - select from database







#### New locomotive - select from database







#### Screen with 2 locomotives



































































#### Select functions







#### Select functions







#### New consist







#### New consist







# New consist - give consist name























































#### General settings of the central station







# General settings of the central station







# General settings - Mobile Station







# General settings - Mobile Station







## General settings - Mobile Station







### General settings - Networksetups for updates







#### General settings of the central station













#### Trennen von Stromkreisen



Mittelleiterisoli