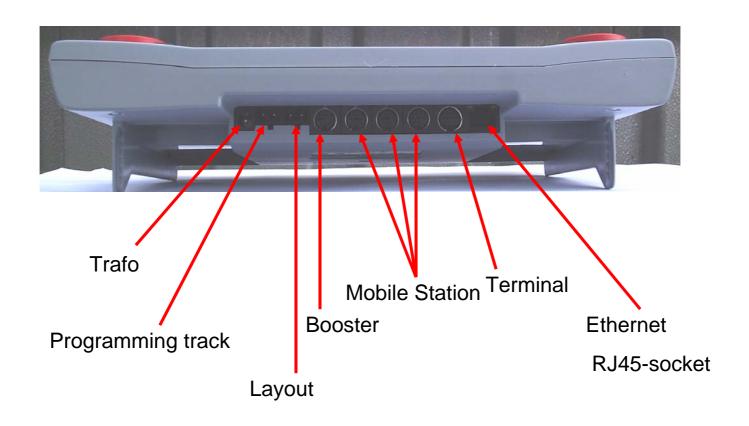

# Introduction Central Station







# Mobile Station - for small layouts only







## **60212 Central Station**

- Profession quality controller with a large touch screen and operating possibilities virtually unlimited
- Intelligent screen, which responds to different operating situations
- > 2 locomotive controllers
- > Innovative operating with concise names for locomotives
- > Integrated Märklin digital locomotive database
- > up to 16 controllable functions
- simple wiring (plug & play)
- ➤ 18 integrated keyboards
- integrated booster
- > ethernet interface





#### **Sockets Central Station**







# Märklin Systems - Systemarchitecture







# Screen after booting































#### New locomotive - select from database







#### New locomotive - select from database







#### Screen with 2 locomotives



































































#### Select functions







#### Select functions







#### New consist







#### New consist







# New consist - give consist name























































#### General settings of the central station







# General settings of the central station







# General settings - Mobile Station







# General settings - Mobile Station







## General settings - Mobile Station







### General settings - Networksetups for updates







#### General s