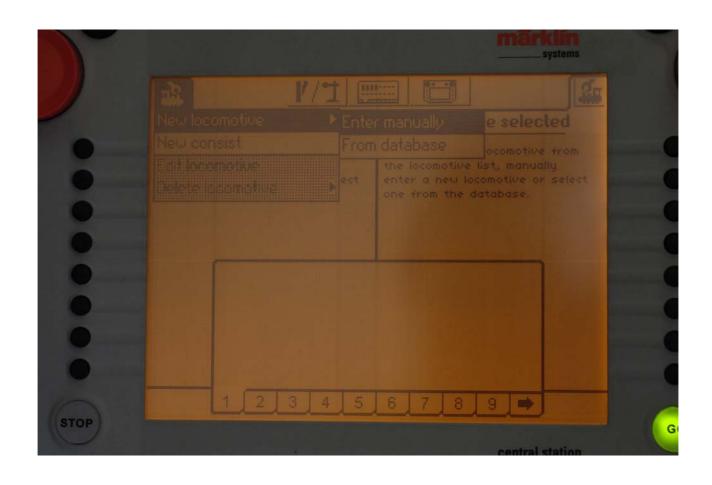

# Introduction Central Station







# Mobile Station - for small layouts only







## **60212 Central Station**

- Profession quality controller with a large touch screen and operating possibilities virtually unlimited
- Intelligent screen, which responds to different operating situations
- > 2 locomotive controllers
- > Innovative operating with concise names for locomotives
- > Integrated Märklin digital locomotive database
- > up to 16 controllable functions
- simple wiring (plug & play)
- ➤ 18 integrated keyboards
- integrated booster
- > ethernet interface





#### **Sockets Central Station**







# Märklin Systems - Systemarchitecture







# Screen after booting































#### New locomotive - select from database







#### New locomotive - select from database







#### Screen with 2 locomotives



































































#### Select functions







#### Select functions







#### New consist







#### New consist







# New consist - give consist name























































#### General settings of the central station







# General settings of the central station







# General settings - Mobile Station







# General settings - Mobile Station







## General settings - Mobile Station







### General settings - Networksetups for updates







#### General settings of the central station













#### Trennen von Stromkreisen



Mitte