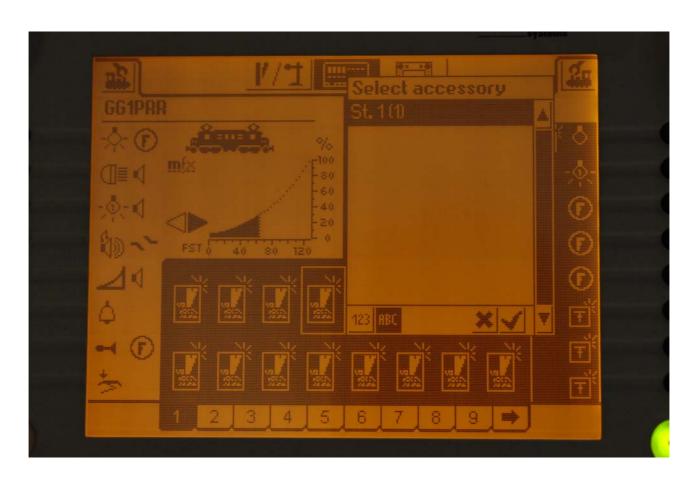

2 locomotive controllers
- > Innovative operating with concise names for locomotives
- > Integrated Märklin digital locomotive database
- > up to 16 controllable functions
- simple wiring (plug & play)
- ➤ 18 integrated keyboards
- integrated booster
- > ethernet interface





#### **Sockets Central Station**







# Märklin Systems - Systemarchitecture







# Screen after booting































#### New locomotive - select from database







#### New locomotive - select from database







#### Screen with 2 locomotives



































































#### Select functions







#### Select functions







#### New consist







#### New consist







# New consist - give consist name























































#### General settings of the central station







# General settings of the central station







# General settings - Mobile Station







# General settings - Mobile Station







## General settings - Mobile Station







### General settings - Networksetups for updates







#### General settings of the central station













#### Trennen von Stromkreisen



Mittelleiterisolierung beim C-Gleis





## Verdrahtung Signalfunktion an k84







Digital

| NO. |   | _ |   |   |   |   |   |
|-----|---|---|---|---|---|---|---|
| 1   | 2 | 3 | 4 | 5 | 6 | 7 | 8 |

| ON<br>1 | Ū | ì | Ū | r | Ū | ľ | Ū | ı |
|---------|---|---|---|---|---|---|---|---|
| ш       | 2 | 3 | 4 | 5 | 6 | 7 | 8 |   |

Digital



| 01