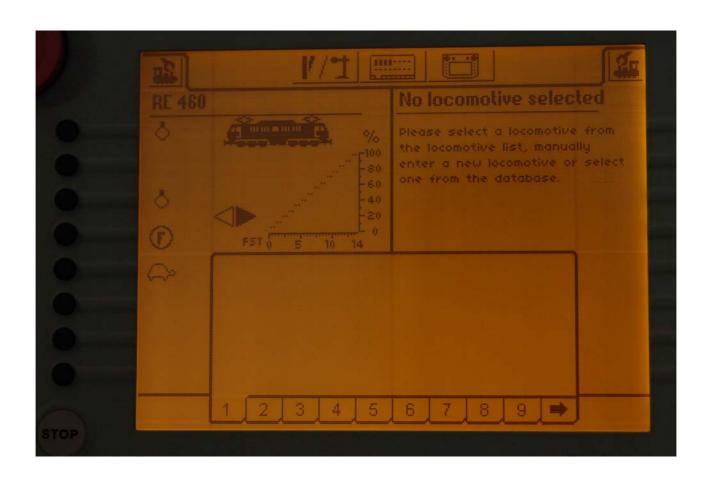

ion Central Station







# Mobile Station - for small layouts only







## **60212 Central Station**

- Profession quality controller with a large touch screen and operating possibilities virtually unlimited
- Intelligent screen, which responds to different operating situations
- > 2 locomotive controllers
- > Innovative operating with concise names for locomotives
- > Integrated Märklin digital locomotive database
- > up to 16 controllable functions
- simple wiring (plug & play)
- ➤ 18 integrated keyboards
- integrated booster
- > ethernet interface





#### **Sockets Central Station**







# Märklin Systems - Systemarchitecture







# Screen after booting































#### New locomotive - select from database







#### New locomotive - select from database







#### Screen with 2 locomotives



































































#### Select functions







#### Select functions







#### New consist







#### New consist







# New consist - give consist name























































#### General settings of the central station







# General settings of the central station







# General settings - Mobile Station







# General settings - Mobile Station







## General settings - Mobile Station







### General settings - Networksetups for updates







#### General settings of the central station













#### Trennen von Stromkreisen



Mittelleiterisolierung beim C-Gleis





## Verdrahtung Signalfunktion an k84







Digital

| NO. |   | _ |   |   |   |