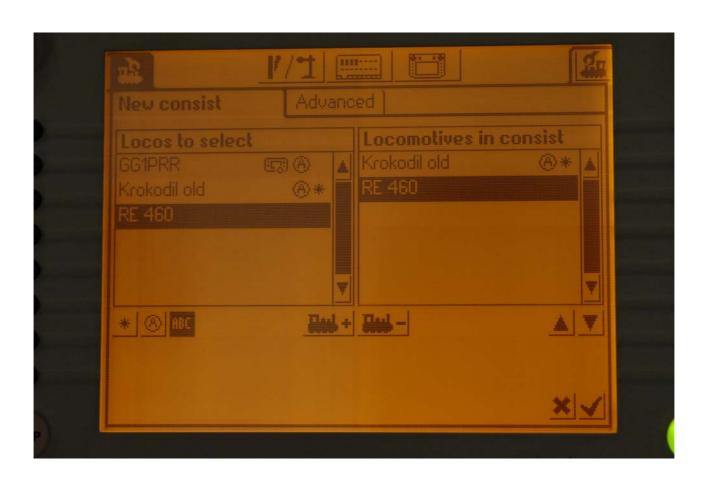

limited
- Intelligent screen, which responds to different operating situations
- > 2 locomotive controllers
- > Innovative operating with concise names for locomotives
- > Integrated Märklin digital locomotive database
- > up to 16 controllable functions
- simple wiring (plug & play)
- ➤ 18 integrated keyboards
- integrated booster
- > ethernet interface





#### **Sockets Central Station**







# Märklin Systems - Systemarchitecture







# Screen after booting































#### New locomotive - select from database







#### New locomotive - select from database







#### Screen with 2 locomotives



































































#### Select functions







#### Select functions







#### New consist







#### New consist







# New consist - give consist name























































#### General settings of the central station







# General settings of the central station







# General settings - Mobile Station







# General settings - Mobile Station







## General settings - Mobile Station







### General settings - Networksetups for updates







#### General settings of the central station













#### Trennen von Stromkreisen



Mittelleiterisolierung beim C-Gleis





## Verdrahtung Signalfunktion an k84







Digital

| NO. |   | _ |   |   |   |   |   |
|-----|---|---|---|---|---|---|---|
| 1   | 2 | 3 | 4 | 5 | 6 | 7 | 8 |

| ON<br>1 | Ū | ì | Ū | r | Ū | ľ | Ū | ı |
|---------|---|---|---|---|---|---|---|---|
| ш       | 2 | 3 | 4 | 5 | 6 | 7 |