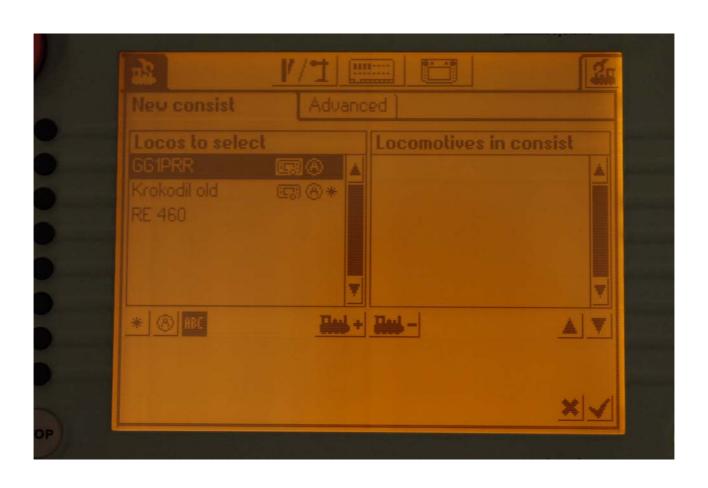

ssibilities virtually unlimited
- Intelligent screen, which responds to different operating situations
- > 2 locomotive controllers
- > Innovative operating with concise names for locomotives
- > Integrated Märklin digital locomotive database
- > up to 16 controllable functions
- simple wiring (plug & play)
- ➤ 18 integrated keyboards
- integrated booster
- > ethernet interface





#### **Sockets Central Station**







# Märklin Systems - Systemarchitecture







# Screen after booting































#### New locomotive - select from database







#### New locomotive - select from database







#### Screen with 2 locomotives



































































#### Select functions







#### Select functions







#### New consist







#### New consist







# New consist - give consist name























































#### General settings of the central station







# General settings of the central station







# General settings - Mobile Station







# General settings - Mobile Station







## General settings - Mobile Station







### General settings - Networksetups for updates







#### General settings of the central station













#### Trennen von Stromkreisen



Mittelleiterisolierung beim C-Gleis





## Verdrahtung Signalfunktion an k84







Digital

| NO. |   | _ |   |   |   |   |   |
|-----|---|---|---|---|---|---|---|
| 1   | 2 | 3 | 4 | 5 | 6 | 7 | 8 |

| ON<br>1 | Ū | ì | Ū | r | Ū | ľ | Ū | ı |
|---------|---|---|---|---|---|---|---|---|
| ш       |