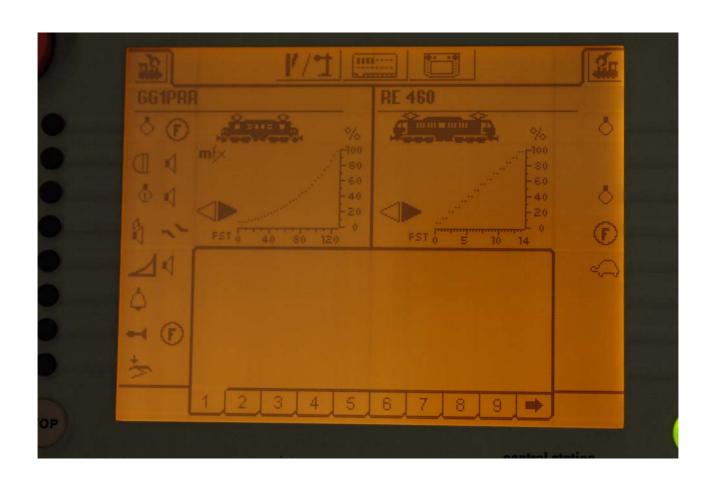

- for small layouts only







## **60212 Central Station**

- Profession quality controller with a large touch screen and operating possibilities virtually unlimited
- Intelligent screen, which responds to different operating situations
- > 2 locomotive controllers
- > Innovative operating with concise names for locomotives
- > Integrated Märklin digital locomotive database
- > up to 16 controllable functions
- simple wiring (plug & play)
- ➤ 18 integrated keyboards
- integrated booster
- > ethernet interface





#### **Sockets Central Station**







# Märklin Systems - Systemarchitecture







# Screen after booting































#### New locomotive - select from database







#### New locomotive - select from database







#### Screen with 2 locomotives



































































#### Select functions







#### Select functions







#### New consist







#### New consist







# New consist - give consist name























































#### General settings of the central station







# General settings of the central station







# General settings - Mobile Station







# General settings - Mobile Station







## General settings - Mobile Station







### General settings - Networksetups for updates







#### General settings of the central station













#### Trennen von Stromkreisen



Mittelleiterisolierung beim C-Gleis





## Verdrahtung Signalfunktion an k84







Digital

| NO. |   | _ |   |   |   |   |   |
|-----|---|---|---|---|---|---|---|
|