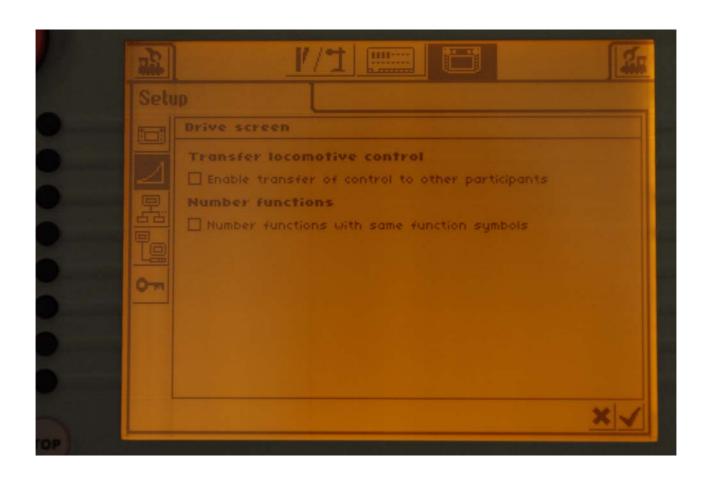

digital locomotive database
- > up to 16 controllable functions
- simple wiring (plug & play)
- ➤ 18 integrated keyboards
- integrated booster
- > ethernet interface





#### **Sockets Central Station**







# Märklin Systems - Systemarchitecture







# Screen after booting































#### New locomotive - select from database







#### New locomotive - select from database







#### Screen with 2 locomotives



































































#### Select functions







#### Select functions







#### New consist







#### New consist







# New consist - give consist name























































#### General settings of the central station







# General settings of the central station







# General settings - Mobile Station







# General settings - Mobile Station







## General settings - Mobile Station







### General settings - Networksetups for updates







#### General settings of the central station













#### Trennen von Stromkreisen



Mittelleiterisolierung beim C-Gleis





## Verdrahtung Signalfunktion an k84







Digital

| NO. |   | _ |   |   |   |   |   |
|-----|---|---|---|---|---|---|---|
| 1   | 2 | 3 | 4 | 5 | 6 | 7 | 8 |

| ON<br>1 | Ū | ì | Ū | r | Ū | ľ | Ū | ı |
|---------|---|---|---|---|---|---|---|---|
| ш       | 2 | 3 | 4 | 5 | 6 | 7 | 8 |   |

Digital



| 01                                                                                                                                                       | _