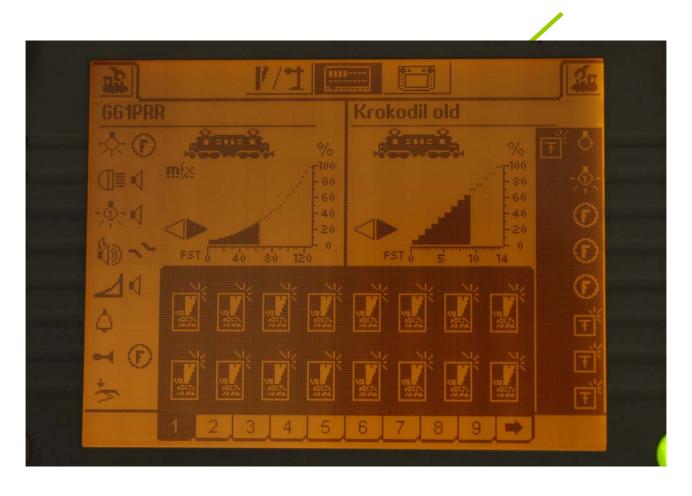

uations
- > 2 locomotive controllers
- > Innovative operating with concise names for locomotives
- > Integrated Märklin digital locomotive database
- > up to 16 controllable functions
- simple wiring (plug & play)
- ➤ 18 integrated keyboards
- integrated booster
- > ethernet interface





#### **Sockets Central Station**







# Märklin Systems - Systemarchitecture







# Screen after booting































#### New locomotive - select from database







#### New locomotive - select from database







#### Screen with 2 locomotives



































































#### Select functions







#### Select functions







#### New consist







#### New consist







# New consist - give consist name























































#### General settings of the central station







# General settings of the central station







# General settings - Mobile Station







# General settings - Mobile Station







## General settings - Mobile Station







### General settings - Networksetups for updates







#### General settings of the central station













#### Trennen von Stromkreisen



Mittelleiterisolierung beim C-Gleis





## Verdrahtung Signalfunktion an k84







Digital

| NO. |   | _ |   |   |   |   |   |
|-----|---|---|---|---|---|---|---|
| 1   | 2 | 3 | 4 | 5 | 6 | 7 | 8 |

| ON<br>1 | Ū | ì | Ū | r | Ū | ľ | Ū | ı |
|---------|---|---|---|---|---|---|---|---|
| ш       | 2 | 3 | 4 | 5 | 6 | 7 | 8 |   |

Digital



| 01