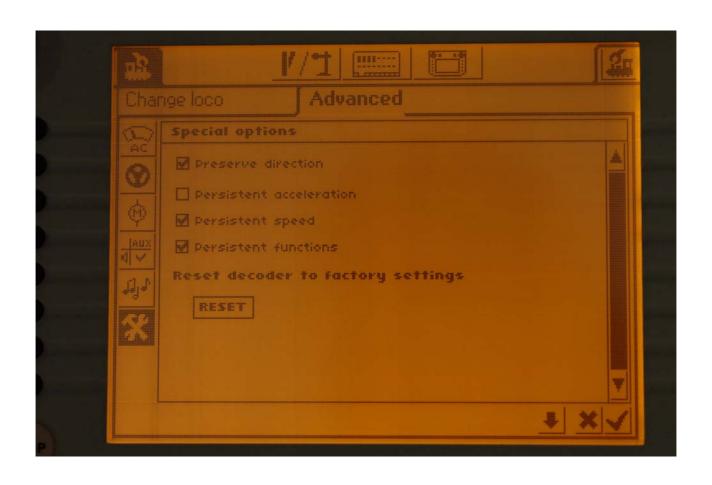

tion**

- Profession quality controller with a large touch screen and operating possibilities virtually unlimited
- Intelligent screen, which responds to different operating situations
- > 2 locomotive controllers
- > Innovative operating with concise names for locomotives
- > Integrated Märklin digital locomotive database
- > up to 16 controllable functions
- simple wiring (plug & play)
- ➤ 18 integrated keyboards
- integrated booster
- > ethernet interface





#### **Sockets Central Station**







# Märklin Systems - Systemarchitecture







# Screen after booting































#### New locomotive - select from database







#### New locomotive - select from database







#### Screen with 2 locomotives



































































#### Select functions







#### Select functions







#### New consist







#### New consist







# New consist - give consist name























































#### General settings of the central station







# General settings of the central station







# General settings - Mobile Station







# General settings - Mobile Station







## General settings - Mobile Station







### General settings - Networksetups for updates







#### General settings of the central station













#### Trennen von Stromkreisen



Mittelleiterisolierung beim C-Gleis





## Verdrahtung Signalfunktion an k84







Digital

| NO. |   | _ |   |   |   |   |   |
|-----|---|---|---|---|---|---|---|
| 1   | 2 | 3 | 4 | 5 | 6 | 7 | 8 |

| ON<br>1 | Ū | ì