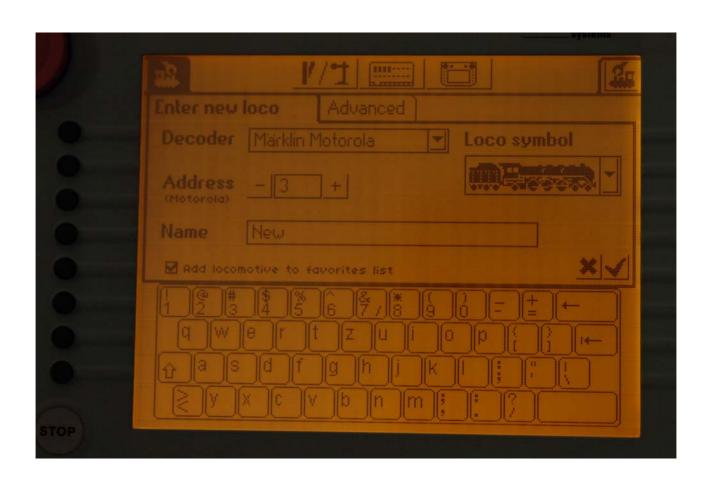

# Introduction Central Station







# Mobile Station - for small layouts only







## **60212 Central Station**

- Profession quality controller with a large touch screen and operating possibilities virtually unlimited
- Intelligent screen, which responds to different operating situations
- > 2 locomotive controllers
- > Innovative operating with concise names for locomotives
- > Integrated Märklin digital locomotive database
- > up to 16 controllable functions
- simple wiring (plug & play)
- ➤ 18 integrated keyboards
- integrated booster
- > ethernet interface





#### **Sockets Central Station**







# Märklin Systems - Systemarchitecture







# Screen after booting































#### New locomotive - select from database







#### New locomotive - select from database







#### Screen with 2 locomotives



































































#### Select functions







#### Select functions







#### New consist







#### New consist







# New consist - give consist name























































#### General settings of the central station







# General settings of the central station







# General settings - Mobile Station







# General settings - Mobile Station







## General settings - Mobile Station







### General settings - Networksetups for updates







#### General settings of the central station













#### Trennen von Stromkreisen



Mittelleite