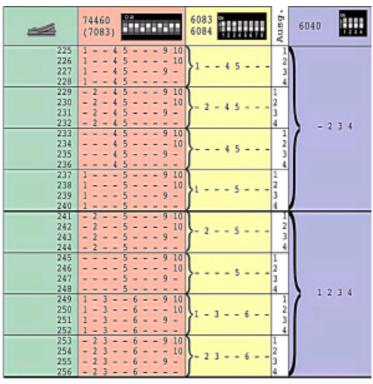

# märklin

| 74460 (1083)                                                                                                                                                                                                                                                                                                                                                                                                                                                                                               | 6183                                                                             | 8040 | 74461 (7083) 6083 7 1 1 1 1 1 1 1 1 1 1 1 1 1 1 1 1 1 1                                                                                                                                                                                                                                                                                                                                                                                                                                                                                                                                                                                                                                                                                                                                                                                                                                                                                                                                                                                                                                                                                                                                                                                                                                                                                                                                                                                                                                                                                                                                                                                                                                                                                                                                                                                                                                                                                                                                                                                                                                                                                                                                                                                                                                |
|------------------------------------------------------------------------------------------------------------------------------------------------------------------------------------------------------------------------------------------------------------------------------------------------------------------------------------------------------------------------------------------------------------------------------------------------------------------------------------------------------------|----------------------------------------------------------------------------------|------|----------------------------------------------------------------------------------------------------------------------------------------------------------------------------------------------------------------------------------------------------------------------------------------------------------------------------------------------------------------------------------------------------------------------------------------------------------------------------------------------------------------------------------------------------------------------------------------------------------------------------------------------------------------------------------------------------------------------------------------------------------------------------------------------------------------------------------------------------------------------------------------------------------------------------------------------------------------------------------------------------------------------------------------------------------------------------------------------------------------------------------------------------------------------------------------------------------------------------------------------------------------------------------------------------------------------------------------------------------------------------------------------------------------------------------------------------------------------------------------------------------------------------------------------------------------------------------------------------------------------------------------------------------------------------------------------------------------------------------------------------------------------------------------------------------------------------------------------------------------------------------------------------------------------------------------------------------------------------------------------------------------------------------------------------------------------------------------------------------------------------------------------------------------------------------------------------------------------------------------------------------------------------------------|
| 11. 1 - 4 - 3 - 9 10  12. 1 - 4 - 7 - 10  13. 1 - 4 - 7 - 10  13. 1 - 4 - 7 - 10  14. 1 - 4 - 7 - 10  15. 1 - 4 - 7 - 9  16. 2 - 4 - 7 - 10  17. 2 - 4 - 7 - 10  18. 2 - 4 - 7 - 10  18. 2 - 4 - 7 - 10  29 4 - 7 - 10  21 4 - 7 - 10  21 4 - 7 - 10  21 4 - 7 - 10  22 4 - 7 - 10  23 4 - 7 - 10  24 7 - 10  25 7 - 7 - 10  26 7 - 7 - 10  27 7 - 7 - 7 - 7 - 7 - 7 - 7 - 7 - 7 -                                                                                                                         | > 4 7 - 2<br>> - 2 - 4 7 - 2<br>3 4 7 - 2<br>3 4 7 - 2<br>1 4 7 - 2<br>3 4 7 - 2 | 1-1- | 128 1 5 8 - 10 10 131 1 5 8 - 10 131 1 5 8 - 10 131 1 5 8 - 10 131 1 5 8 - 8 - 10 138 - 2 5 8 - 10 138 - 2 5 8 - 10 138 - 2 5 8 - 10 138 - 2 5 8 - 10 139 5 8 - 10 139 5 8 - 10 139 5 8 - 10 139 5 8 - 8 - 10 139 5 8 - 8 - 10 139 5 8 - 8 - 10 139 5 8 - 8 - 10 139 5 8 - 10 139 5 8 - 10 139 5 8 - 10 139 5 8 - 10 139 5 8 - 10 139 5 8 - 10 139 5 8 - 10 139 5 8 - 10 139 5 8 - 10 139 5 8 - 10 139 5 8 - 10 139 5 8 - 10 139 5 8 - 10 139 5 8 - 10 139 5 8 - 10 139 5 8 - 10 139 5 8 - 10 139 5 8 - 10 139 5 8 - 10 139 5 8 - 10 139 5 8 - 10 139 5 8 - 10 139 5 8 - 10 139 5 8 - 10 139 5 8 - 10 139 5 8 - 10 139 5 8 - 10 139 5 8 - 10 139 5 8 - 10 139 5 8 - 10 139 5 8 - 10 139 5 8 - 10 139 5 8 - 10 139 5 8 - 10 139 5 8 - 10 139 5 8 - 10 139 5 8 - 10 139 5 8 - 10 139 5 8 - 10 139 5 8 - 10 139 5 8 - 10 139 5 8 - 10 139 5 8 - 10 139 5 8 - 10 139 5 8 - 10 139 5 8 - 10 139 5 8 - 10 139 5 8 - 10 139 5 8 - 10 139 5 8 - 10 139 5 8 - 10 139 5 8 - 10 139 5 8 - 10 139 5 8 - 10 139 5 8 - 10 139 5 8 - 10 139 5 8 - 10 139 5 8 - 10 139 5 8 - 10 139 5 8 - 10 139 5 8 - 10 139 5 8 - 10 139 5 8 - 10 139 5 8 - 10 139 5 8 - 1                                                                                                                                                                                                                                                                                                                                                                                                                                                                                                                                                                                                                                                                                                                                                                                                                                                                                                                                                                                                                                                                                                                                           |
| 97 - 2 7 - 9 10<br>98 - 2 7 - 10<br>99 - 2 7 - 10<br>99 - 2 7 - 10<br>101 7 - 10<br>102 7 - 10<br>103 7 - 10<br>103 7 10<br>104 7 10<br>105 1 - 3 - 5 - 8 9 10<br>107 1 - 3 - 5 - 8 9 10<br>108 1 - 3 - 5 - 8 9 10<br>109 2 3 - 5 - 8 - 10<br>100 - 2 3 - 5 - 8 - 10<br>101 - 2 3 - 5 - 8 - 10<br>101 - 2 3 - 5 - 8 - 10                                                                                                                                                                                   | }-27-3<br>4<br>}7-3<br>}1-3-56                                                   | -23- | 143 - 23 - 6 - 8 - 10<br>146 - 23 - 6 - 8 - 10<br>147 - 23 - 6 - 8 - 8 - 10<br>148 - 23 - 6 - 8 - 8 - 10<br>148 - 23 - 6 - 8 - 10<br>151 - 3 - 6 - 8 - 10<br>151 - 3 - 6 - 8 - 10<br>152 - 3 - 6 - 8 - 10<br>153 1 - 4 - 6 - 8 - 10<br>155 1 - 4 - 6 - 8 - 10<br>155 1 - 4 - 6 - 8 - 10<br>155 2 - 4 - 6 - 8 - 10<br>157 2 - 4 - 6 - 8 - 10<br>158 2 - 4 - 6 - 8 - 10<br>159 2 - 4 - 6 - 8 - 10<br>159 2 - 4 - 6 - 8 - 10<br>159 2 - 4 - 6 - 8 - 10<br>159 2 - 4 - 6 - 8 - 10<br>159 2 - 4 - 6 - 8 - 10<br>159 2 - 4 - 6 - 8 - 10<br>159 2 - 4 - 6 - 8 - 10<br>159 2 - 4 - 6 - 8 - 10<br>159 2 - 4 - 6 - 8 - 10<br>159 2 - 4 - 6 - 8 - 10<br>159 2 - 4 - 6 - 8 - 10<br>159 2 - 2 - 4 - 6 - 8 - 10<br>159 2 - 2 - 4 - 6 - 8 - 10<br>159 2 - 2 - 4 - 6 - 8 - 10<br>159 2 - 2 - 4 - 6 - 8 - 10<br>159 2 - 2 - 4 - 6 - 8 - 10<br>159 2 - 2 - 4 - 6 - 8 - 10<br>159 2 - 2 - 4 - 6 - 8 - 10<br>159 2 - 2 - 4 - 6 - 8 - 10<br>159 2 - 2 - 4 - 6 - 8 - 10<br>159 2 - 2 - 4 - 6 - 8 - 10<br>159 2 - 2 - 4 - 6 - 8 - 10<br>159 2 - 2 - 4 - 6 - 8 - 10<br>159 2 - 2 - 4 - 6 - 8 - 10<br>159 2 - 2 - 4 - 6 - 8 - 10<br>159 2 - 2 - 4 - 6 - 8 - 10<br>159 2 - 2 - 4 - 6 - 8 - 10<br>159 2 - 2 - 4 - 6 - 8 - 10<br>159 2 - 2 - 4 - 6 - 8 - 10<br>159 2 - 2 - 4 - 6 - 8 - 10<br>159 2 - 2 - 4 - 6 - 8 - 10<br>159 2 - 2 - 4 - 6 - 8 - 10<br>159 2 - 2 - 4 - 6 - 8 - 10<br>159 2 - 2 - 4 - 6 - 8 - 10<br>159 2 - 2 - 4 - 6 - 8 - 10<br>159 2 - 2 - 4 - 6 - 8 - 10<br>159 2 - 2 - 4 - 6 - 8 - 10<br>159 2 - 2 - 4 - 6 - 8 - 10<br>159 2 - 2 - 4 - 6 - 8 - 10<br>159 2 - 2 - 4 - 6 - 8 - 10<br>159 2 - 2 - 4 - 6 - 8 - 10<br>159 2 - 2 - 4 - 6 - 8 - 10<br>159 2 - 2 - 4 - 6 - 8 - 10<br>159 2 - 2 - 4 - 6 - 8 - 10<br>159 2 - 2 - 4 - 6 - 8 - 10<br>159 2 - 2 - 4 - 6 - 8 - 10<br>159 2 - 2 - 4 - 6 - 8 - 10<br>159 2 - 2 - 4 - 6 - 8 - 10<br>159 2 - 2 - 4 - 6 - 8 - 10<br>159 2 - 2 - 4 - 6 - 8 - 10<br>159 2 - 2 - 4 - 6 - 8 - 10<br>159 2 - 2 - 4 - 6 - 8 - 10<br>159 2 - 2 - 4 - 6 - 8 - 10<br>159 2 - 2 - 4 - 6 - 8 - 10<br>159 2 - 2 - 4 - 6 - 8 - 10<br>159 2 - 2 - 4 - 6 - 8 - 10<br>159 2 - 2 - 4 - 6 - 8 - 10<br>159 2 - 2 - 4 - 6 - 8 - 10<br>159 2 - 2 - 4 - 6 - 8 - 10<br>159 2 - 2 - 4 - 6 - 8 - 10<br>159 2 - 2 - 4 - 6 - 8 - 10<br>159 2 - 2 - 4 - 6 - 8 - 10<br>159 2 - 2 - 4 - 6 - 8 |
| 113 - 3 - 5 - 8 - 8 - 10  114 - 3 - 5 - 8 - 8 - 10  115 - 3 - 5 - 8 - 10  115 - 3 - 5 - 8 - 8 - 10  115 - 3 - 5 - 8 - 8 - 10  115 - 4 - 5 - 8 - 8 - 10  115 1 - 4 5 - 8 - 8 - 10  115 1 - 4 5 - 8 - 8 - 10  115 1 - 4 5 - 8 - 8 - 10  121 - 2 - 4 5 - 8 - 8 - 10  122 - 2 - 4 5 - 8 - 16  123 - 2 - 4 5 - 8 - 8 - 10  125 4 5 - 8 - 8 - 10  126 - 2 - 4 5 - 8 - 8 - 10  127 4 5 - 8 - 8 - 10  128 4 5 - 8 - 8 - 10  127 4 5 - 8 - 8 - 10  128 4 5 - 8 - 8 - 10  127 4 5 - 8 - 8 - 10  128 4 5 - 8 - 8 - 10 | 33-58 3<br>4<br>314513<br>3-2-4513                                               | 123- | 181 4 - 6 - 8 9 10<br>162 4 - 6 - 8 9 10<br>163 4 - 6 - 8 9 10<br>164 4 - 6 - 8 9<br>165 1 6 - 8 1 9 10<br>167 1 6 - 8 1 9 10<br>169 1 6 - 8 9<br>169 2 6 - 8 9 10<br>170 2 6 - 8 9 10<br>170 2 6 - 8 9 10<br>170 3 - 2 6 - 8 9 10<br>170 3 6 - 8 9 10<br>170 4 6 - 8 9 10<br>170 4 6 - 8 9 10<br>170 4 6 - 8 9 10<br>170 5 6 - 8 9 10<br>170 6 6 - 8 9 10<br>170 6 6 - 8 9 10<br>170 6 6 - 8 9 10<br>170 7 8 8 8 8 8 8 8 8 8 8 8 8 8 8 8 8 8 8                                                                                                                                                                                                                                                                                                                                                                                                                                                                                                                                                                                                                                                                                                                                                                                                                                                                                                                                                                                                                                                                                                                                                                                                                                                                                                                                                        |