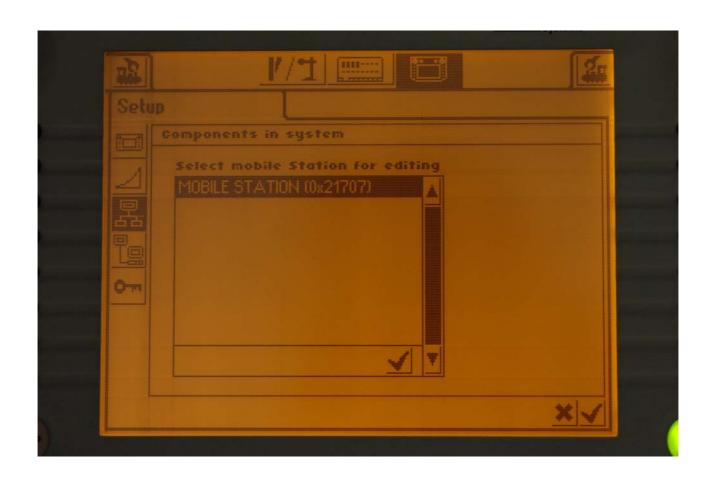

ontrollable functions
- simple wiring (plug & play)
- ➤ 18 integrated keyboards
- integrated booster
- > ethernet interface





#### **Sockets Central Station**







# Märklin Systems - Systemarchitecture







# Screen after booting































#### New locomotive - select from database







#### New locomotive - select from database







#### Screen with 2 locomotives



































































#### Select functions







#### Select functions







#### New consist







#### New consist







# New consist - give consist name























































#### General settings of the central station







# General settings of the central station







# General settings - Mobile Station







# General settings - Mobile Station







## General settings - Mobile Station







### General settings - Networksetups for updates







#### General settings of the central station













#### Trennen von Stromkreisen



Mittelleiterisolierung beim C-Gleis





## Verdrahtung Signalfunktion an k84







Digital

| NO. |   | _ |   |   |   |   |   |
|-----|---|---|---|---|---|---|---|
| 1   | 2 | 3 | 4 | 5 | 6 | 7 | 8 |

| ON<br>1 | Ū | ì | Ū | r | Ū | ľ | Ū | ı |
|---------|---|---|---|---|---|---|---|---|
| ш       | 2 | 3 | 4 | 5 | 6 | 7 | 8 |   |

Digital



| 01                                                                                                                                                       | _                                         | 2