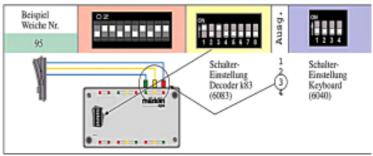

|