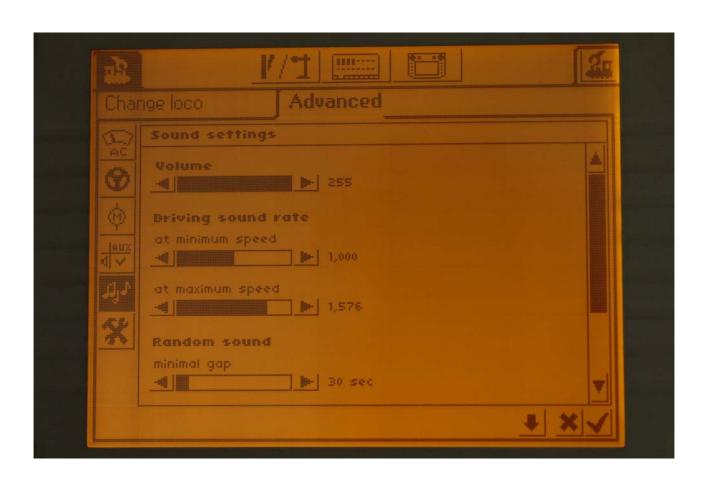

#### General settings of the central station

# General settings of the central station