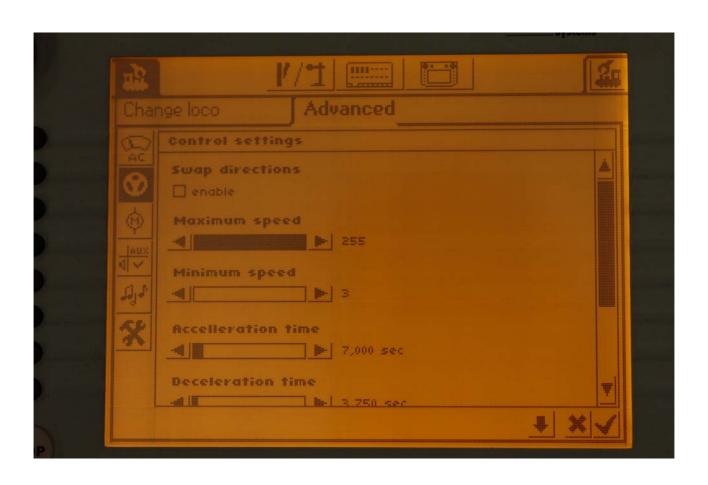

#### General settings of the central station

# General settings of the central station