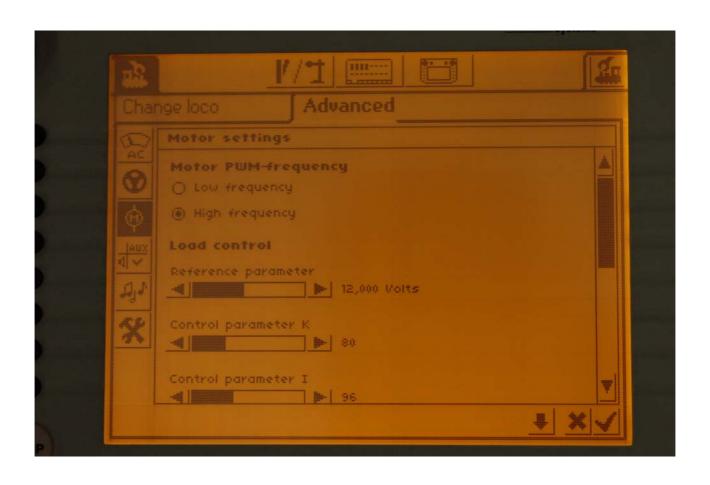

#### General settings of the central station

# General settings of the central station