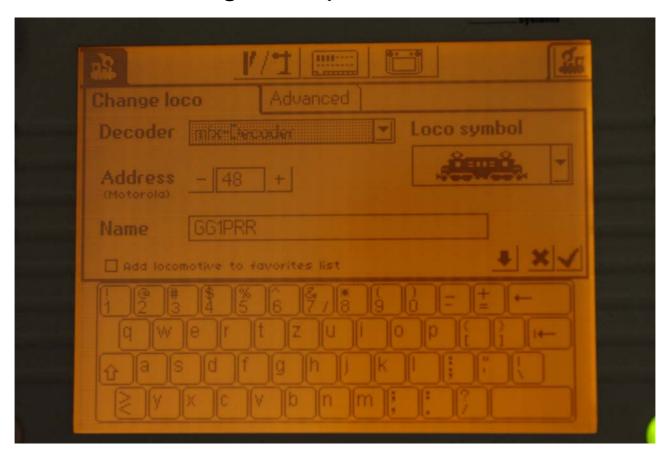

small layouts only







## **60212 Central Station**

- Profession quality controller with a large touch screen and operating possibilities virtually unlimited
- Intelligent screen, which responds to different operating situations
- > 2 locomotive controllers
- > Innovative operating with concise names for locomotives
- > Integrated Märklin digital locomotive database
- > up to 16 controllable functions
- simple wiring (plug & play)
- ➤ 18 integrated keyboards
- integrated booster
- > ethernet interface





#### **Sockets Central Station**







# Märklin Systems - Systemarchitecture







# Screen after booting































#### New locomotive - select from database







#### New locomotive - select from database







#### Screen with 2 locomotives



































































#### Select functions







#### Select functions







#### New consist







#### New consist







# New consist - give consist name























































#### General settings of the central station







# General settings of the central station







# General settings - Mobile Station







# General settings - Mobile Station







## General settings - Mobile Station







### General settings - Networksetups for updates







#### General settings of the central station













#### Trennen von Stromkreisen



Mittelleiterisolierung beim C-Gleis





## Verdrahtung Signalfunktion an k84







Digital

| NO. |   | _ |   |   |   |   |   |
|-----|---|---|---|---|---|---|---|
| 1   |