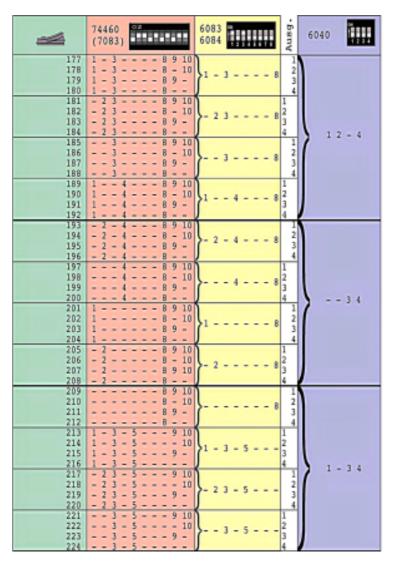

# märklin

| 74460 (1083)                                                                                                                                                                                                                                                                                                                                                                                                                                                                                               | 6183                                                                             | 8040 | 74461 (7083) 6083 7 1 1 1 1 1 1 1 1 1 1 1 1 1 1 1 1 1 1                                                                                                                                                                                                                                                                                                                                                                                                                                                                                                                                                                                                                                                                                                                                                                                                                                                                                                                                                                                                                                                                                                                                                                                                                                                                                                                                                                                                                                                                                                                                                                                                                                                                                                                                                                                                                                                                                                                                                                                                                                                                                                                                                                                                                                |
|------------------------------------------------------------------------------------------------------------------------------------------------------------------------------------------------------------------------------------------------------------------------------------------------------------------------------------------------------------------------------------------------------------------------------------------------------------------------------------------------------------|----------------------------------------------------------------------------------|------|----------------------------------------------------------------------------------------------------------------------------------------------------------------------------------------------------------------------------------------------------------------------------------------------------------------------------------------------------------------------------------------------------------------------------------------------------------------------------------------------------------------------------------------------------------------------------------------------------------------------------------------------------------------------------------------------------------------------------------------------------------------------------------------------------------------------------------------------------------------------------------------------------------------------------------------------------------------------------------------------------------------------------------------------------------------------------------------------------------------------------------------------------------------------------------------------------------------------------------------------------------------------------------------------------------------------------------------------------------------------------------------------------------------------------------------------------------------------------------------------------------------------------------------------------------------------------------------------------------------------------------------------------------------------------------------------------------------------------------------------------------------------------------------------------------------------------------------------------------------------------------------------------------------------------------------------------------------------------------------------------------------------------------------------------------------------------------------------------------------------------------------------------------------------------------------------------------------------------------------------------------------------------------------|
| 11. 1 - 4 - 3 - 9 10  12. 1 - 4 - 7 - 10  13. 1 - 4 - 7 - 10  13. 1 - 4 - 7 - 10  14. 1 - 4 - 7 - 10  15. 1 - 4 - 7 - 9  16. 2 - 4 - 7 - 10  17. 2 - 4 - 7 - 10  18. 2 - 4 - 7 - 10  18. 2 - 4 - 7 - 10  29 4 - 7 - 10  21 4 - 7 - 10  21 4 - 7 - 10  21 4 - 7 - 10  22 4 - 7 - 10  23 4 - 7 - 10  24 7 - 10  25 7 - 7 - 10  26 7 - 7 - 10  27 7 - 7 - 7 - 7 - 7 - 7 - 7 - 7 - 7 -                                                                                                                         | > 4 7 - 2<br>> - 2 - 4 7 - 2<br>3 4 7 - 2<br>3 4 7 - 2<br>1 4 7 - 2<br>3 4 7 - 2 | 1-1- | 128 1 5 8 - 10 10 131 1 5 8 - 10 131 1 5 8 - 10 131 1 5 8 - 10 131 1 5 8 - 8 - 10 138 - 2 5 8 - 10 138 - 2 5 8 - 10 138 - 2 5 8 - 10 138 - 2 5 8 - 10 139 5 8 - 10 139 5 8 - 10 139 5 8 - 10 139 5 8 - 8 - 10 139 5 8 - 8 - 10 139 5 8 - 8 - 10 139 5 8 - 8 - 10 139 5 8 - 10 139 5 8 - 10 139 5 8 - 10 139 5 8 - 10 139 5 8 - 10 139 5 8 - 10 139 5 8 - 10 139 5 8 - 10 139 5 8 - 10 139 5 8 - 10 139 5 8 - 10 139 5 8 - 10 139 5 8 - 10 139 5 8 - 10 139 5 8 - 10 139 5 8 - 10 139 5 8 - 10 139 5 8 - 10 139 5 8 - 10 139 5 8 - 10 139 5 8 - 10 139 5 8 - 10 139 5 8 - 10 139 5 8 - 10 139 5 8 - 10 139 5 8 - 10 139 5 8 - 10 139 5 8 - 10 139 5 8 - 10 139 5 8 - 10 139 5 8 - 10 139 5 8 - 10 139 5 8 - 10 139 5 8 - 10 139 5 8 - 10 139 5 8 - 10 139 5 8 - 10 139 5 8 - 10 139 5 8 - 10 139 5 8 - 10 139 5 8 - 10 139 5 8 - 10 139 5 8 - 10 139 5 8 - 10 139 5 8 - 10 139 5 8 - 10 139 5 8 - 10 139 5 8 - 10 139 5 8 - 10 139 5 8 - 10 139 5 8 - 10 139 5 8 - 10 139 5 8 - 10 139 5 8 - 10 139 5 8 - 10 139 5 8 - 10 139 5 8 - 10 139 5 8 - 10 139 5 8 - 10 139 5 8 - 10 139 5 8 - 10 139 5 8 - 10 139 5 8 - 10 139 5 8 - 10 139 5 8 - 1                                                                                                                                                                                                                                                                                                                                                                                                                                                                                                                                                                                                                                                                                                                                                                                                                                                                                                                                                                                                                                                                                                                                           |
| 97 - 2 7 - 9 10<br>98 - 2 7 - 10<br>99 - 2 7 - 10<br>99 - 2 7 - 10<br>101 7 - 10<br>102 7 - 10<br>103 7 - 10<br>103 7 10<br>104 7 10<br>105 1 - 3 - 5 - 8 9 10<br>107 1 - 3 - 5 - 8 9 10<br>108 1 - 3 - 5 - 8 9 10<br>109 2 3 - 5 - 8 - 10<br>100 - 2 3 - 5 - 8 - 10<br>101 - 2 3 - 5 - 8 - 10<br>101 - 2 3 - 5 - 8 - 10                                                                                                                                                                                   | }-27-3<br>4<br>}7-3<br>}1-3-56                                                   | -23- | 143 - 23 - 6 - 8 - 10<br>146 - 23 - 6 - 8 - 10<br>147 - 23 - 6 - 8 - 8 - 10<br>148 - 23 - 6 - 8 - 8 - 10<br>148 - 23 - 6 - 8 - 10<br>151 - 3 - 6 - 8 - 10<br>151 - 3 - 6 - 8 - 10<br>152 - 3 - 6 - 8 - 10<br>153 1 - 4 - 6 - 8 - 10<br>155 1 - 4 - 6 - 8 - 10<br>155 1 - 4 - 6 - 8 - 10<br>155 2 - 4 - 6 - 8 - 10<br>157 2 - 4 - 6 - 8 - 10<br>158 2 - 4 - 6 - 8 - 10<br>159 2 - 4 - 6 - 8 - 10<br>159 2 - 4 - 6 - 8 - 10<br>159 2 - 4 - 6 - 8 - 10<br>159 2 - 4 - 6 - 8 - 10<br>159 2 - 4 - 6 - 8 - 10<br>159 2 - 4 - 6 - 8 - 10<br>159 2 - 4 - 6 - 8 - 10<br>159 2 - 4 - 6 - 8 - 10<br>159 2 - 4 - 6 - 8 - 10<br>159 2 - 4 - 6 - 8 - 10<br>159 2 - 4 - 6 - 8 - 10<br>159 2 - 2 - 4 - 6 - 8 - 10<br>159 2 - 2 - 4 - 6 - 8 - 10<br>159 2 - 2 - 4 - 6 - 8 - 10<br>159 2 - 2 - 4 - 6 - 8 - 10<br>159 2 - 2 - 4 - 6 - 8 - 10<br>159 2 - 2 - 4 - 6 - 8 - 10<br>159 2 - 2 - 4 - 6 - 8 - 10<br>159 2 - 2 - 4 - 6 - 8 - 10<br>159 2 - 2 - 4 - 6 - 8 - 10<br>159 2 - 2 - 4 - 6 - 8 - 10<br>159 2 - 2 - 4 - 6 - 8 - 10<br>159 2 - 2 - 4 - 6 - 8 - 10<br>159 2 - 2 - 4 - 6 - 8 - 10<br>159 2 - 2 - 4 - 6 - 8 - 10<br>159 2 - 2 - 4 - 6 - 8 - 10<br>159 2 - 2 - 4 - 6 - 8 - 10<br>159 2 - 2 - 4 - 6 - 8 - 10<br>159 2 - 2 - 4 - 6 - 8 - 10<br>159 2 - 2 - 4 - 6 - 8 - 10<br>159 2 - 2 - 4 - 6 - 8 - 10<br>159 2 - 2 - 4 - 6 - 8 - 10<br>159 2 - 2 - 4 - 6 - 8 - 10<br>159 2 - 2 - 4 - 6 - 8 - 10<br>159 2 - 2 - 4 - 6 - 8 - 10<br>159 2 - 2 - 4 - 6 - 8 - 10<br>159 2 - 2 - 4 - 6 - 8 - 10<br>159 2 - 2 - 4 - 6 - 8 - 10<br>159 2 - 2 - 4 - 6 - 8 - 10<br>159 2 - 2 - 4 - 6 - 8 - 10<br>159 2 - 2 - 4 - 6 - 8 - 10<br>159 2 - 2 - 4 - 6 - 8 - 10<br>159 2 - 2 - 4 - 6 - 8 - 10<br>159 2 - 2 - 4 - 6 - 8 - 10<br>159 2 - 2 - 4 - 6 - 8 - 10<br>159 2 - 2 - 4 - 6 - 8 - 10<br>159 2 - 2 - 4 - 6 - 8 - 10<br>159 2 - 2 - 4 - 6 - 8 - 10<br>159 2 - 2 - 4 - 6 - 8 - 10<br>159 2 - 2 - 4 - 6 - 8 - 10<br>159 2 - 2 - 4 - 6 - 8 - 10<br>159 2 - 2 - 4 - 6 - 8 - 10<br>159 2 - 2 - 4 - 6 - 8 - 10<br>159 2 - 2 - 4 - 6 - 8 - 10<br>159 2 - 2 - 4 - 6 - 8 - 10<br>159 2 - 2 - 4 - 6 - 8 - 10<br>159 2 - 2 - 4 - 6 - 8 - 10<br>159 2 - 2 - 4 - 6 - 8 - 10<br>159 2 - 2 - 4 - 6 - 8 - 10<br>159 2 - 2 - 4 - 6 - 8 - 10<br>159 2 - 2 - 4 - 6 - 8 - 10<br>159 2 - 2 - 4 - 6 - 8 - 10<br>159 2 - 2 - 4 - 6 - 8 |
| 113 - 3 - 5 - 8 - 8 - 10  114 - 3 - 5 - 8 - 8 - 10  115 - 3 - 5 - 8 - 10  115 - 3 - 5 - 8 - 8 - 10  115 - 3 - 5 - 8 - 8 - 10  115 - 4 - 5 - 8 - 8 - 10  115 1 - 4 5 - 8 - 8 - 10  115 1 - 4 5 - 8 - 8 - 10  115 1 - 4 5 - 8 - 8 - 10  121 - 2 - 4 5 - 8 - 8 - 10  122 - 2 - 4 5 - 8 - 16  123 - 2 - 4 5 - 8 - 8 - 10  125 4 5 - 8 - 8 - 10  126 - 2 - 4 5 - 8 - 8 - 10  127 4 5 - 8 - 8 - 10  128 4 5 - 8 - 8 - 10  127 4 5 - 8 - 8 - 10  128 4 5 - 8 - 8 - 10  127 4 5 - 8 - 8 - 10  128 4 5 - 8 - 8 - 10 | 33-58 3<br>4<br>314513<br>3-2-4513                                               | 123- | 181 4 - 6 - 8 9 10<br>162 4 - 6 - 8 9 10<br>163 4 - 6 - 8 9 10<br>164 4 - 6 - 8 9<br>165 1 6 - 8 1 9 10<br>167 1 6 - 8 1 9 10<br>169 1 6 - 8 9<br>169 2 6 - 8 9 10<br>170 2 6 - 8 9 10<br>170 2 6 - 8 9 10<br>170 3 - 2 6 - 8 9 10<br>170 3 6 - 8 9 10<br>170 4 6 - 8 9 10<br>170 4 6 - 8 9 10<br>170 4 6 - 8 9 10<br>170 5 6 - 8 9 10<br>170 6 6 - 8 9 10<br>170 6 6 - 8 9 10<br>170 6 6 - 8 9 10<br>170 7 8 8 8 8 8 8 8 8 8 8 8 8 8 8 8 8 8 8                                                                                                                                                                                                                                                                                                                                                                                                                                                                                                                                                                                                                                                                                                                                                                                                                                                                                                                                                                                                                                                                                                                                                                                                                                                                                                                                                        |