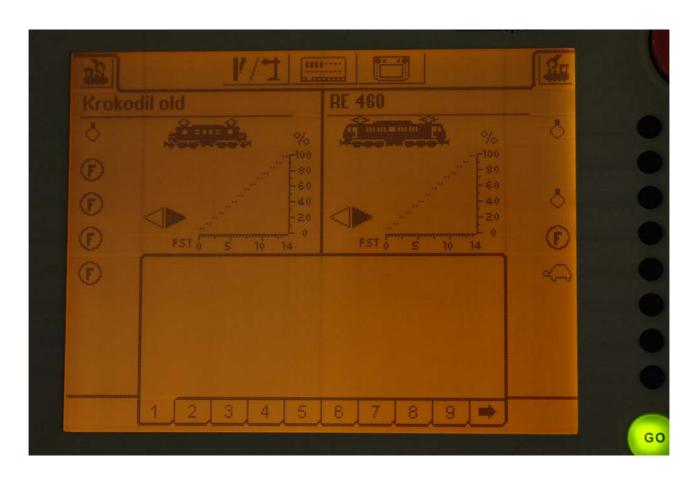

ation - for small layouts only







## **60212 Central Station**

- Profession quality controller with a large touch screen and operating possibilities virtually unlimited
- Intelligent screen, which responds to different operating situations
- > 2 locomotive controllers
- > Innovative operating with concise names for locomotives
- > Integrated Märklin digital locomotive database
- > up to 16 controllable functions
- simple wiring (plug & play)
- ➤ 18 integrated keyboards
- integrated booster
- > ethernet interface





#### **Sockets Central Station**







# Märklin Systems - Systemarchitecture







# Screen after booting































#### New locomotive - select from database







#### New locomotive - select from database







#### Screen with 2 locomotives



































































#### Select functions







#### Select functions







#### New consist







#### New consist







# New consist - give consist name























































#### General settings of the central station







# General settings of the central station







# General settings - Mobile Station







# General settings - Mobile Station







## General settings - Mobile Station







### General settings - Networksetups for updates







#### General settings of the central station













#### Trennen von Stromkreisen



Mittelleiterisolierung beim C-Gleis





## Verdrahtung Signalfunktion an k84







Digital

| NO. |   | _ |   |   |   |   |   |
|-----|---|---|---|---|---|---|