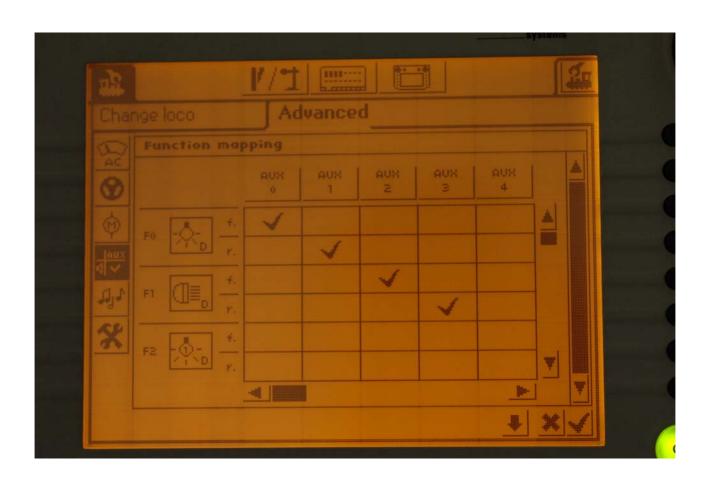

*60212 Central Station**

- Profession quality controller with a large touch screen and operating possibilities virtually unlimited
- Intelligent screen, which responds to different operating situations
- > 2 locomotive controllers
- > Innovative operating with concise names for locomotives
- > Integrated Märklin digital locomotive database
- > up to 16 controllable functions
- simple wiring (plug & play)
- ➤ 18 integrated keyboards
- integrated booster
- > ethernet interface





#### **Sockets Central Station**







# Märklin Systems - Systemarchitecture







# Screen after booting































#### New locomotive - select from database







#### New locomotive - select from database







#### Screen with 2 locomotives



































































#### Select functions







#### Select functions







#### New consist







#### New consist







# New consist - give consist name























































#### General settings of the central station







# General settings of the central station







# General settings - Mobile Station







# General settings - Mobile Station







## General settings - Mobile Station







### General settings - Networksetups for updates







#### General settings of the central station













#### Trennen von Stromkreisen



Mittelleiterisolierung beim C-Gleis





## Verdrahtung Signalfunktion an k84







Digital

| NO. |   | _ |   |   |   |   |   |
|-----|---|---|---|---|---|---|---|
| 1   | 2 | 3 | 4 | 5 | 6 | 7 | 8 |