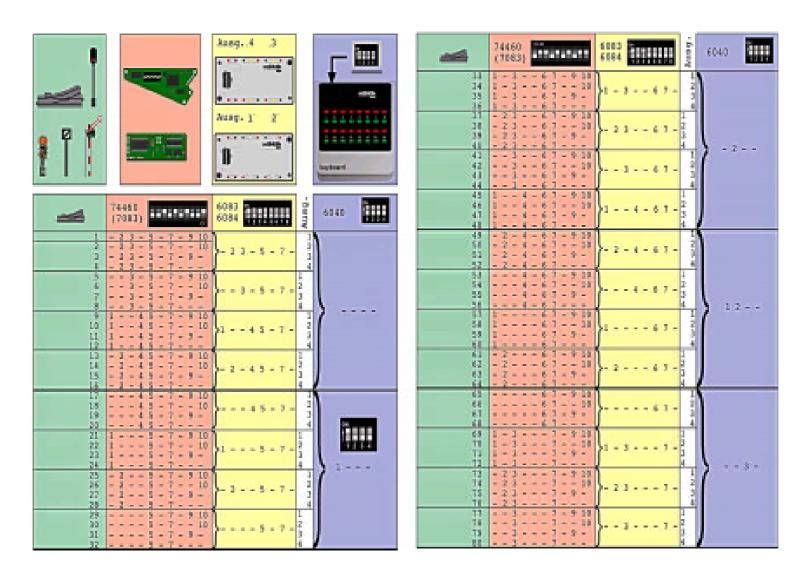

Digital

| 01                                                                                                                                                       | _                                         | 2                                                           | 3               | -                                         | 5           | -                                    | 7                                                                                           | _                     |
|----------------------------------------------------------------------------------------------------------------------------------------------------------|-------------------------------------------|-------------------------------------------------------------|-----------------|-------------------------------------------|-------------|--------------------------------------|---------------------------------------------------------------------------------------------|-----------------------|
| 02                                                                                                                                                       | _                                         | _                                                           | 3               | _                                         | 5           | _                                    | 7                                                                                           | _                     |
| 03                                                                                                                                                       | 1 - 1 - 1 - 1 - 1 - 1                     | -<br>2<br>-                                                 | _               | 4<br>4<br>-<br>-<br>-<br>-<br>-<br>4<br>4 | 5 5 5 5     | -<br>-<br>-<br>-<br>6<br>6<br>6<br>6 | 7                                                                                           | _                     |
| 04                                                                                                                                                       | _                                         | 2                                                           | _               | 4                                         | 5           | _                                    | 7                                                                                           | _                     |
| 05                                                                                                                                                       | -                                         | -                                                           | -               | 4                                         | 5           | -                                    | 7                                                                                           | _                     |
| 06                                                                                                                                                       | 1                                         |                                                             | _               | _                                         | 5           | _                                    | 7                                                                                           | _                     |
| 07                                                                                                                                                       | -                                         | 2                                                           | -               | -                                         | 5           | -                                    | 7                                                                                           | <u>-</u>              |
| 08                                                                                                                                                       | _                                         | _                                                           | _               | _                                         | 5           | _                                    | 7                                                                                           | _                     |
| 09                                                                                                                                                       | 1                                         | -                                                           | 3               | -                                         | -           | 6                                    | 7                                                                                           | _                     |
| 10                                                                                                                                                       | _                                         | 2                                                           | 3               | _                                         | _           | 6                                    | 7                                                                                           | -<br>-<br>-<br>-<br>- |
| 11                                                                                                                                                       | -                                         | -                                                           | 3               | -                                         | -           | 6                                    | 7                                                                                           | -                     |
| 12                                                                                                                                                       | 1                                         | _                                                           | _               | 4                                         | _           | 6                                    | 7                                                                                           | _                     |
| 13                                                                                                                                                       | -                                         | 2                                                           | _               |                                           | -           |                                      | 7                                                                                           | _                     |
| 14                                                                                                                                                       | _                                         | _                                                           | _               | 4                                         | _           | 6                                    | 7                                                                                           | _                     |
| 15                                                                                                                                                       | 1                                         | -                                                           | _               | 4<br>-<br>-<br>-<br>-                     | -           | 6                                    | 7                                                                                           | <u>-</u><br>-         |
| 16                                                                                                                                                       | _                                         | 2                                                           | _               | _                                         | _           | 6                                    | 7                                                                                           | _                     |
| 17                                                                                                                                                       | -                                         | -                                                           | -               | -                                         | -           | 6                                    | 7                                                                                           | -                     |
| 18                                                                                                                                                       | 1                                         | _                                                           | 3               | _                                         | _           | _                                    | 7                                                                                           | _                     |
| 19                                                                                                                                                       | -                                         | 2                                                           | 3               | _                                         | _           | _                                    | 7                                                                                           | _                     |
| 20                                                                                                                                                       | _                                         | _                                                           | 3               | _                                         | <u>-</u>    | _                                    | 7                                                                                           | _                     |
| 21                                                                                                                                                       | -<br>1<br>-<br>1<br>-<br>1<br>-<br>1<br>- | -                                                           | _               | -<br>4<br>4<br>4<br>-                     | _           | _                                    | 7                                                                                           | -<br>-<br>-<br>-<br>- |
| 22                                                                                                                                                       | -                                         | 2                                                           | _               | 4                                         | -           | -                                    | 7                                                                                           | _                     |
| 23                                                                                                                                                       | -                                         | -                                                           | -               | 4                                         | -           | -                                    | 7                                                                                           | _                     |
| 24                                                                                                                                                       | 1                                         | _                                                           | _               | _                                         | _           | _                                    | 7                                                                                           | _                     |
| 02<br>03<br>04<br>05<br>06<br>07<br>08<br>09<br>10<br>11<br>12<br>13<br>14<br>15<br>16<br>17<br>18<br>19<br>20<br>21<br>22<br>23<br>24<br>25<br>26<br>27 |                                           | - 2<br>- 2<br>- 2<br>- 2<br>- 2<br>- 2<br>- 2<br>- 2<br>- 2 | 3 3 3 3 3 3 3 3 | -                                         | -<br>-<br>- | 6 6                                  | 7<br>7<br>7<br>7<br>7<br>7<br>7<br>7<br>7<br>7<br>7<br>7<br>7<br>7<br>7<br>7<br>7<br>7<br>7 | _                     |
| 26                                                                                                                                                       | <u> </u>                                  | _                                                           | _               | <u>-</u>                                  | -<br>5      | _                                    | 7                                                                                           | 8                     |
| 27                                                                                                                                                       | 1                                         | -                                                           | 3               | -                                         | 5           | _                                    | _                                                                                           | 8                     |

| 28                                                                                                                                                 | -                                                                                                | 2                                                                                                | 3                     | -                                    | 5           | -                          | _ | 8           |
|----------------------------------------------------------------------------------------------------------------------------------------------------|--------------------------------------------------------------------------------------------------|--------------------------------------------------------------------------------------------------|-----------------------|--------------------------------------|-------------|----------------------------|---|-------------|
| 29                                                                                                                                                 | _                                                                                                | _                                                                                                | 3                     | 4                                    | 5           | _                          | _ | 8           |
| 30                                                                                                                                                 | 1                                                                                                | -                                                                                                | -                     |                                      | 5<br>5<br>5 | _                          | _ | 8           |
| 31                                                                                                                                                 | _                                                                                                | 2                                                                                                | _<br>_<br>_<br>_      | 4<br>4<br>-<br>-<br>-<br>-<br>4<br>4 | 5           | -<br>-<br>-<br>6<br>6<br>6 | _ | 8           |
| 32                                                                                                                                                 | -                                                                                                | -                                                                                                | -                     | 4                                    | 5           | -                          | - | 8           |
| 33                                                                                                                                                 | 1                                                                                                | _                                                                                                | _                     | _                                    | 5           | _                          | _ | 8           |
| 34                                                                                                                                                 | -                                                                                                | 2                                                                                                | -                     | -                                    | 5           | -                          | - | 8           |
| 35                                                                                                                                                 | _                                                                                                | _                                                                                                | _                     | _                                    | 5           | _                          | _ | 8<br>8<br>8 |
| 36                                                                                                                                                 | 1                                                                                                | -                                                                                                | 3<br>3<br>3<br>-      | -                                    | -           | 6                          | _ | 8           |
| 37                                                                                                                                                 | _                                                                                                | 2                                                                                                | 3                     | _                                    | _           | 6                          | _ | 8           |
| 38                                                                                                                                                 | -                                                                                                | -                                                                                                | 3                     | -                                    | -           | 6                          | - | 8           |
| 39                                                                                                                                                 | 1                                                                                                | _                                                                                                | _                     | 4                                    | _           | 6                          | _ | 8           |
| 40                                                                                                                                                 | -                                                                                                | 2                                                                                                | -                     | 4                                    | -           | 6                          | - | 8           |
| 41                                                                                                                                                 | _                                                                                                | _                                                                                                | _                     | 4                                    | _           | 6                          | _ | 8           |
| 42                                                                                                                                                 | 1                                                                                                | -                                                                                                | -<br>-<br>3<br>3      | -                                    | -           | 6<br>6                     | _ | 8<br>8<br>8 |
| 43                                                                                                                                                 | _                                                                                                | 2                                                                                                | _                     | _                                    | _           | 6                          | _ | 8           |
| 44                                                                                                                                                 | -                                                                                                | -                                                                                                | -                     | -                                    | -           | 6                          | - | 8           |
| 45                                                                                                                                                 | 1                                                                                                | _                                                                                                | 3                     | _                                    | _           | _                          | _ | 8           |
| 46                                                                                                                                                 | _                                                                                                | 2                                                                                                | 3                     | 4<br>-<br>-<br>-<br>-                | -           | _                          | _ | 8           |
| 47                                                                                                                                                 | _                                                                                                | _                                                                                                | 3                     | _                                    | _           | _                          | _ | 8           |
| 48                                                                                                                                                 | 1                                                                                                | -                                                                                                | -                     | 4<br>4<br>4                          | -<br>-<br>- | -                          | - | 8<br>8<br>8 |
| 49                                                                                                                                                 | _                                                                                                | 2                                                                                                | _                     | 4                                    | _           | _                          | _ | 8           |
| 50                                                                                                                                                 | -                                                                                                | -                                                                                                | -                     | 4                                    | -           | -                          | - | 8           |
| 29<br>30<br>31<br>32<br>33<br>34<br>35<br>36<br>37<br>38<br>39<br>40<br>41<br>42<br>43<br>44<br>45<br>46<br>47<br>48<br>49<br>50<br>51<br>52<br>53 | -<br>1<br>-<br>1<br>-<br>1<br>-<br>1<br>-<br>1<br>-<br>1<br>-<br>1<br>-<br>1<br>-<br>1<br>-<br>1 | -<br>2<br>-<br>2<br>-<br>2<br>-<br>2<br>-<br>2<br>-<br>2<br>-<br>2<br>-<br>2<br>-<br>2<br>-<br>2 | 3<br>-<br>-<br>-<br>- | _                                    | _           | _                          |   | 8           |
| 52                                                                                                                                                 | -                                                                                                | 2                                                                                                | -                     | -                                    | -           | -                          | - | 8           |
| 53                                                                                                                                                 |                                                                                                  | _                                                                                                | 3                     | _                                    | _           | _                          | _ | 8           |
| 54                                                                                                                                                 | 1                                                                                                | -                                                                                                | 3                     | _                                    | 5           | -                          | _ | _           |

| Digital I                                                                        | _                                                                                                                                                                                                                                  | _                                                   | •                     | -                          | • | ۰                               | _                                                                                           | ۰ |
|----------------------------------------------------------------------------------|------------------------------------------------------------------------------------------------------------------------------------------------------------------------------------------------------------------------------------|-----------------------------------------------------|-----------------------|----------------------------|---|---------------------------------|---------------------------------------------------------------------------------------------|---|
| J                                                                                |                                                                                                                                                                                                                                    |                                                     |                       |                            |   |                                 |                                                                                             |   |
| 55                                                                               | -                                                                                                                                                                                                                                  | 2<br>-<br>-                                         | 3                     | -                          | 5 | -                               | -                                                                                           | _ |
| 56                                                                               | _                                                                                                                                                                                                                                  | _                                                   | 3                     | 4                          | 5 | -<br>-<br>-<br>-<br>6<br>6<br>6 | _                                                                                           | _ |
| 57                                                                               | 1                                                                                                                                                                                                                                  | -                                                   | -                     | 4                          | 5 | _                               | _                                                                                           | _ |
| 58                                                                               | _                                                                                                                                                                                                                                  | 2                                                   | _                     | 4                          | 5 | _                               | _                                                                                           | _ |
| 58<br>59<br><b>60</b><br>61                                                      | _                                                                                                                                                                                                                                  | 2<br>-                                              | -<br>-<br>-<br>-<br>3 | 4                          | 5 | -                               | -<br>-<br>-<br>-<br>-<br>-<br>-<br>-<br>-<br>-<br>-<br>-<br>-<br>-<br>-<br>-<br>-<br>-<br>- |   |
| 60                                                                               | 1                                                                                                                                                                                                                                  | -                                                   | -                     | -                          | 5 | -                               | -                                                                                           | - |
| 61                                                                               | _                                                                                                                                                                                                                                  | 2                                                   | -                     | -                          | 5 | -                               | -                                                                                           | _ |
| 62                                                                               | _                                                                                                                                                                                                                                  | 2<br>-<br>-                                         | _                     | _                          | 5 | _                               | _                                                                                           | _ |
| 62<br>63                                                                         | 1                                                                                                                                                                                                                                  | -                                                   | 3                     | -<br>-<br>-<br>-<br>-<br>4 | _ | 6                               | _                                                                                           | _ |
| 64                                                                               | _                                                                                                                                                                                                                                  | 2<br>-<br>2<br>-<br>2<br>-<br>2<br>-<br>2<br>-<br>2 | 3                     | _                          | _ | 6                               | _                                                                                           |   |
| 65                                                                               | _                                                                                                                                                                                                                                  | -                                                   | 3                     | -                          | - | 6                               | -                                                                                           | _ |
| 66                                                                               | 1                                                                                                                                                                                                                                  | _                                                   | _                     | 4                          | _ | 6                               | _                                                                                           | _ |
| 67                                                                               | _                                                                                                                                                                                                                                  | 2                                                   | -                     | 4                          | - | 6                               | _                                                                                           | _ |
| 68                                                                               | _                                                                                                                                                                                                                                  | _                                                   | _                     | 4                          | _ | 6                               | _                                                                                           | _ |
| 69                                                                               | 1                                                                                                                                                                                                                                  | -                                                   | -                     | -<br>-<br>-<br>-<br>-<br>4 | - | 6                               | _                                                                                           | _ |
| 70                                                                               | _                                                                                                                                                                                                                                  | 2                                                   | _                     | _                          | _ | 6                               | _                                                                                           |   |
| 71                                                                               | -                                                                                                                                                                                                                                  | -                                                   | -                     | -                          | - | 6                               | -                                                                                           | _ |
| 72                                                                               | 1                                                                                                                                                                                                                                  | _                                                   | 3                     | _                          | _ | _                               | _                                                                                           | _ |
| 73                                                                               | _                                                                                                                                                                                                                                  | 2                                                   | 3                     | _                          | _ | _                               | _                                                                                           | _ |
| 74                                                                               | _                                                                                                                                                                                                                                  | _                                                   | 3                     | _                          | _ | _                               | _                                                                                           |   |
| 75                                                                               | 1                                                                                                                                                                                                                                  | -                                                   | _                     | 4                          | _ | =                               | =                                                                                           | - |
| 76                                                                               | _                                                                                                                                                                                                                                  | 2                                                   | _                     | 4                          | _ | -                               | _                                                                                           | _ |
| 77                                                                               | _                                                                                                                                                                                                                                  | -                                                   | -                     | 4                          | - | -                               | -                                                                                           | - |
| 64<br>65<br>66<br>67<br>68<br>69<br>70<br>71<br>72<br>73<br>74<br>75<br>76<br>77 | 1<br>-<br>-<br>1<br>-<br>-<br>1<br>-<br>-<br>1<br>-<br>-<br>1<br>-<br>-<br>1<br>-<br>-<br>1<br>-<br>-<br>1<br>-<br>-<br>1<br>1<br>-<br>-<br>-<br>-<br>-<br>-<br>-<br>-<br>-<br>-<br>-<br>-<br>-<br>-<br>-<br>-<br>-<br>-<br>-<br>- | 2                                                   | -<br>-<br>-<br>-      | _                          |   | -<br>-<br>-                     | -<br>7                                                                                      |   |
| 79                                                                               | _                                                                                                                                                                                                                                  | 2                                                   | _                     | _                          | - |                                 | _                                                                                           | _ |
| 80                                                                               | 1                                                                                                                                                                                                                                  | _                                                   | 3                     | _                          | 5 | _                               | 7                                                                                           |   |
|                                                                                  |                                                                                                                                                                                                                                    |                                                     |                       |                            |   |                                 |                                                                                             |   |