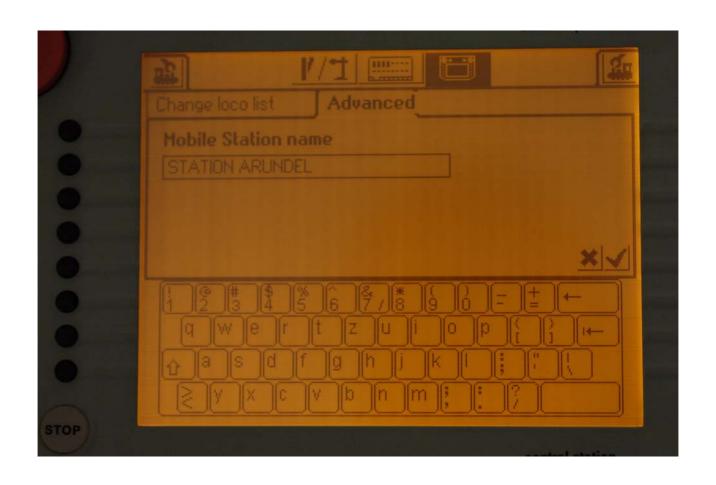

rated booster
- > ethernet interface





#### **Sockets Central Station**







# Märklin Systems - Systemarchitecture







# Screen after booting































#### New locomotive - select from database







#### New locomotive - select from database







#### Screen with 2 locomotives



































































#### Select functions







#### Select functions







#### New consist







#### New consist







# New consist - give consist name























































#### General settings of the central station







# General settings of the central station







# General settings - Mobile Station







# General settings - Mobile Station







## General settings - Mobile Station







### General settings - Networksetups for updates







#### General settings of the central station













#### Trennen von Stromkreisen



Mittelleiterisolierung beim C-Gleis





## Verdrahtung Signalfunktion an k84







Digital

| NO. |   | _ |   |   |   |   |   |
|-----|---|---|---|---|---|---|---|
| 1   | 2 | 3 | 4 | 5 | 6 | 7 | 8 |

| ON<br>1 | Ū | ì | Ū | r | Ū | ľ | Ū | ı |
|---------|---|---|---|---|---|---|---|---|
| ш       | 2 | 3 | 4 | 5 | 6 | 7 | 8 |   |

Digital



| 01                                                                                                                                                       | _                                         | 2                                                           | 3               | -