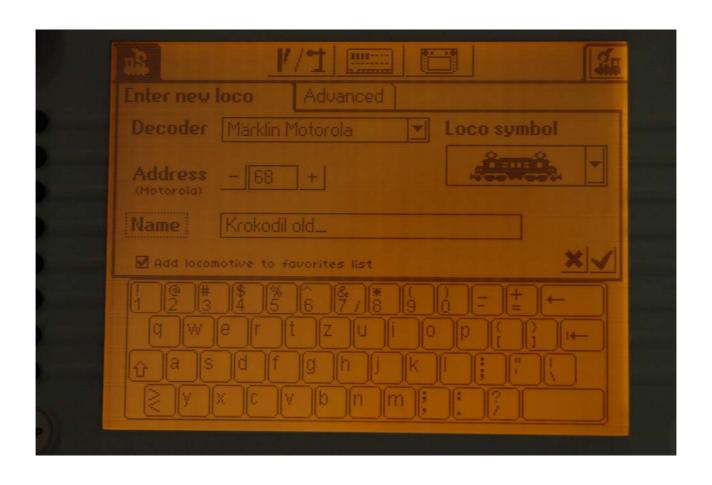

# Introduction Central Station







# Mobile Station - for small layouts only







## **60212 Central Station**

- Profession quality controller with a large touch screen and operating possibilities virtually unlimited
- Intelligent screen, which responds to different operating situations
- > 2 locomotive controllers
- > Innovative operating with concise names for locomotives
- > Integrated Märklin digital locomotive database
- > up to 16 controllable functions
- simple wiring (plug & play)
- ➤ 18 integrated keyboards
- integrated booster
- > ethernet interface





#### **Sockets Central Station**







# Märklin Systems - Systemarchitecture







# Screen after booting































#### New locomotive - select from database







#### New locomotive - select from database







#### Screen with 2 locomotives



































































#### Select functions







#### Select functions







#### New consist







#### New consist







# New consist - give consist name























































#### General settings of the central station







# General settings of the central station







# General settings - Mobile Station







# General settings - Mobile Station







## General settings - Mobile Station







### General settings - Networksetups for updates







#### General settings of the central station













#### Trennen von Stromkreisen



Mittelleiterisolierung