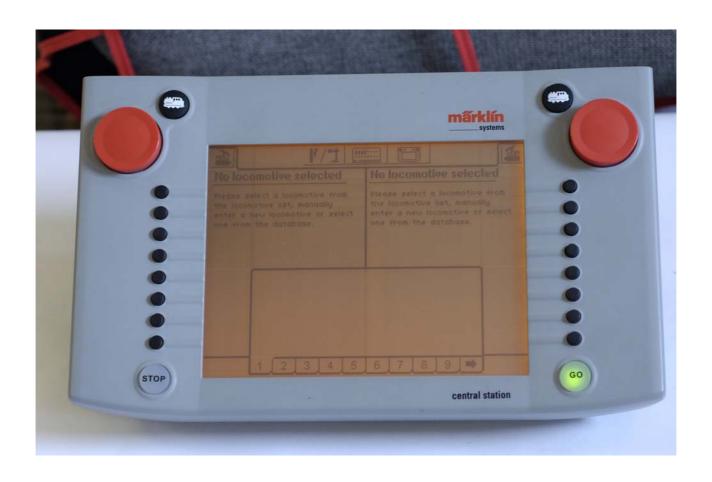

# Introduction Central Station

## **60212 Central Station**

- Profession quality controller with a large touch screen and operating possibilities virtually unlimited
- Intelligent screen, which responds to different operating situations
- > 2 locomotive controllers
- > Innovative operating with concise names for locomotives
- > Integrated Märklin digital locomotive database
- > up to 16 controllable functions
- simple wiring (plug & play)
- ➤ 18 integrated keyboards
- integrated booster
- > ethernet interface