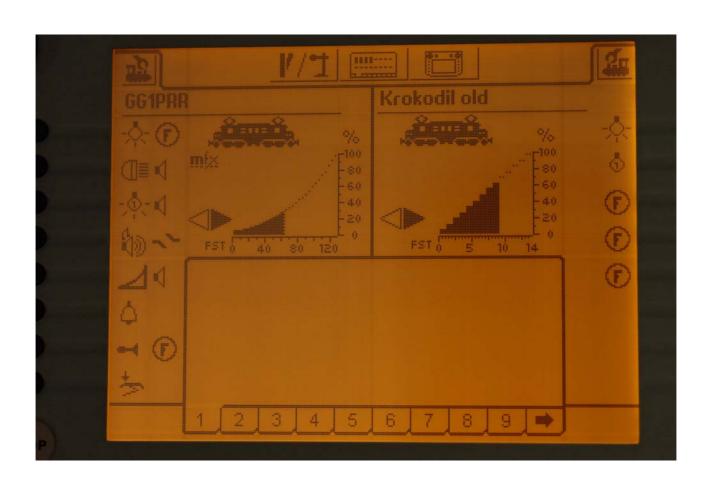

screen and operating possibilities virtually unlimited
- Intelligent screen, which responds to different operating situations
- > 2 locomotive controllers
- > Innovative operating with concise names for locomotives
- > Integrated Märklin digital locomotive database
- > up to 16 controllable functions
- simple wiring (plug & play)
- ➤ 18 integrated keyboards
- integrated booster
- > ethernet interface





#### **Sockets Central Station**







# Märklin Systems - Systemarchitecture







# Screen after booting































#### New locomotive - select from database







#### New locomotive - select from database







#### Screen with 2 locomotives



































































#### Select functions







#### Select functions







#### New consist







#### New consist







# New consist - give consist name























































#### General settings of the central station







# General settings of the central station







# General settings - Mobile Station







# General settings - Mobile Station







## General settings - Mobile Station







### General settings - Networksetups for updates







#### General settings of the central station













#### Trennen von Stromkreisen



Mittelleiterisolierung beim C-Gleis





## Verdrahtung Signalfunktion an k84







Digital

| NO. |   | _ |   |   |   |   |   |
|-----|---|---|---|---|---|---|---|
| 1   | 2 | 3 | 4 | 5 | 6 | 7 | 8 |

| ON<br>1 | Ū | ì | Ū | r | Ū | ľ | Ū | ı |
|---------|---|---|---|---|---|-