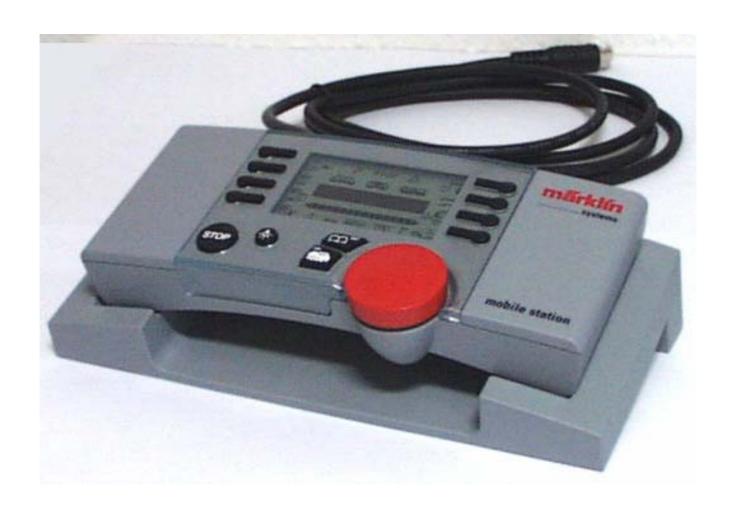

# Introduction Central Station







# Mobile Station - for small layouts only







## **60212 Central Station**

- Profession quality controller with a large touch screen and operating possibilities virtually unlimited
- Intelligent screen, which responds to different operating situations
- > 2 locomotive controllers
- > Innovative operating with concise names for locomotives
- > Integrated Märklin digital locomotive database
- > up to 16 controllable functions
- simple wiring (plug & play)
- ➤ 18 integrated keyboards
- integrated booster
- > ethernet interface





#### **Sockets Central Station**







# Märklin Systems - Systemarchitecture







# Screen after booting































#### New locomotive - select from database







#### New locomotive - select from database







#### Screen with 2 locomotives