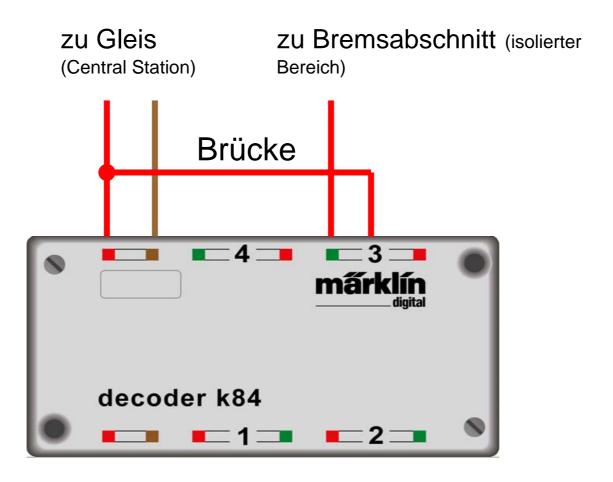

## Verdrahtung Signalfunktion an k84

Digital

| NO. |   | _ |   |   |   |   |   |
|-----|---|---|---|---|---|---|---|
| 1   | 2 | 3 | 4 | 5 | 6 | 7 | 8 |

| ON<br>1 | Ū | ì | Ū | r | Ū | ľ | Ū | ı |
|---------|---|---|---|---|---|---|---|---|
| ш       | 2 | 3 | 4 | 5 | 6 | 7 | 8 |   |